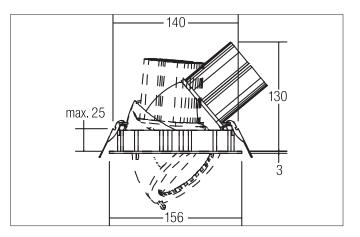

#### Tender

LED recessed spotlight, Round. Ceiling cut-out Ø 140 mm, Installation depth 130 mm, Outer diameter 156 mm, Weight 0,950 kg, with rotattionssymmetrical, deep, wide distributed light intensity. optimal light distribution due to a glass transparent cover. Luminous flux 2.940 Im, Power 1 x 32 W, System Efficiency 92 Im/W, Light colour neutral white, Correlated color temprature (CCT) 4.000 K, Colour rendering index CRI > 80, Housing material: Aluminium / Glass, Colour: Black, Permissible ambient temperature (ta): -20 °C - +25 °C, Protection class (EN 61140): II, Degree of protection (DIN EN 60529): IP20. With electronic driver, on/off switchable.

| Article data       |                        |
|--------------------|------------------------|
| Article no.        | 88673184               |
| GTIN               | 4251433900184          |
| Series name        | CORE                   |
| Short description  | LED recessed spotlight |
| Material           | Aluminium / Glass      |
| Colour             | Black                  |
| Type of surface    | Matt                   |
| Shape              | Round                  |
| Outer diameter     | 156 mm                 |
| Built-in diameter  | 140 mm                 |
| Installation depth | 130 mm                 |
| Weight             | 0.950 kg               |

| Mounting technology   |                                           |
|-----------------------|-------------------------------------------|
| Mounting method       | Recessed mounting                         |
| Place of installation | Ceiling-mounted                           |
| Adjustability         | Rotable and pivoted                       |
| Swivel angle          | 45°                                       |
| Rotation angle        | 350°                                      |
| Further references    | No cover with thermal insulation material |
| Material cover        | Glass transparent                         |