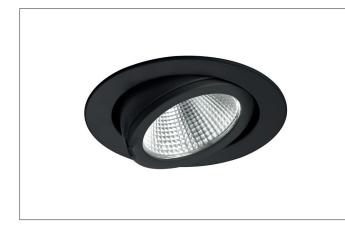

#### Tender

LED recessed spotlight, Round. Ceiling cut-out Ø 140 mm, Installation depth 130 mm, Outer diameter 156 mm, Weight 0,950 kg, with rotattionssymmetrical, deep, wide distributed light intensity. optimal light distribution due to a glass transparent cover. Luminous flux 2.940 Im, Power 1 x 32 W, System Efficiency 92 Im/W, Light colour neutral white, Correlated color temprature (CCT) 4.000 K, Colour rendering index CRI > 80, Housing material: Aluminium / Glass, Colour: Black, Permissible ambient temperature (ta): -20 °C - +25 °C, Protection class (EN 61140): II, Degree of protection (DIN EN 60529): IP20. With electronic driver, on/off switchable.

| Article data       |                        |
|--------------------|------------------------|
| Article no.        | 88673184               |
| GTIN               | 4251433900184          |
| Series name        | CORE                   |
| Short description  | LED recessed spotlight |
| Material           | Aluminium / Glass      |
| Colour             | Black                  |
| Type of surface    | Matt                   |
| Shape              | Round                  |
| Outer diameter     | 156 mm                 |
| Built-in diameter  | 140 mm                 |
| Installation depth | 130 mm                 |
| Weight             | 0.950 kg               |