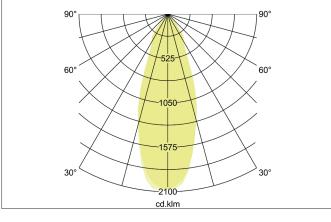

### **CORE LED recessed spotlight**

Article no. 88673184

Light. For Generations.

| Lighting technology |            |
|---------------------|------------|
| Colour temperature  | 4.000 K    |
| Light colour        | White      |
| Light output        | Direct     |
| Luminous flux       | 2,940 lm   |
| System efficiency   | 92 lm/W    |
| Colour rendering    | CRI > 80   |
| Reflector           | High-gloss |
| Beam angle          | 38°        |
| Light sharing       | Symmetric  |