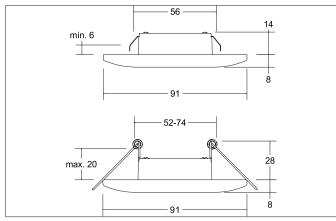

#### Tender

LED recessed downlight set, on/off switchable, Round. Toolless ceiling installation by leaf spring. Ceiling cut-out Ø 56 mm, Installation depth 14 mm, Outer diameter 91 mm, Weight 0,173 kg, Reflector silver with rotattionssymmetrical, deep, wide distributed light intensity. optimal light distribution due to a plastic, transparent cover. Luminous flux 440 lm, Power 1 x 3 W, System Efficiency 147 lm/W, Light colour warm white, Correlated color temprature (CCT) 3.000 K, Colour rendering index CRI > 80, Rated life time L70/B50 at 25 °C: 50000 h, Housing material: Aluminium / Steel / Plastic, Colour: Chrome, Permissible ambient temperature (ta): -20 °C - +25 °C, Protection class (EN 61140): II, Degree of protection (DIN EN 60529): IP20. With electronic driver, on/off switchable.

| Article data       |                                                                                                 |
|--------------------|-------------------------------------------------------------------------------------------------|
| Article no.        | 38371033                                                                                        |
| GTIN               | 4251433930075                                                                                   |
| Series name        | ADAPT                                                                                           |
| Short description  | LED recessed downlight set, on/off switchable                                                   |
| Material           | Aluminium / Steel / Plastic                                                                     |
| Colour             | Chrome                                                                                          |
| Type of surface    | Matt                                                                                            |
| Shape              | Round                                                                                           |
| Outer diameter     | 91 mm                                                                                           |
| Built-in diameter  | 56 mm                                                                                           |
| Installation depth | 14 mm                                                                                           |
| Hight              | 8 mm                                                                                            |
|                    | Incl. built-in leaf springs for 56 mm cut-out with installation depth of 14 mm and built-in leg |
| Scope of delivery  | springs for 52 - 74 mm cut-out (enclosed for quick exchange) with installation depth of 28      |
|                    | mm.                                                                                             |
| Weight             | 0.173 kg                                                                                        |