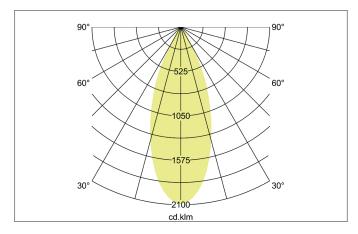

## ADAPT LED recessed downlight set, on/off switchable

Article no. 38371033

Light. For Generations.

| Lighting technology |            |
|---------------------|------------|
| Colour temperature  | 3.000 K    |
| Light output        | Direct     |
| Luminous flux       | 440 lm/m   |
| System efficiency   | 147 lm/W   |
| Colour rendering    | CRI > 80   |
| Reflector           | High-gloss |
| Reflektorfarbe      | silver     |
| Beam angle          | 34°        |
| Light sharing       | Symmetric  |