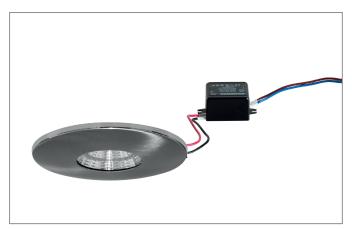

#### Tender

LED recessed downlight set, on/off switchable, Round. Toolless ceiling installation by leaf spring. Ceiling cut-out Ø 56 mm, Installation depth 14 mm, Outer diameter 91 mm, Weight 0,173 kg, Reflector silver with rotattionssymmetrical, deep, wide distributed light intensity. optimal light distribution due to a plastic, transparent cover. Luminous flux 440 lm, Power 1 x 3 W, System Efficiency 147 lm/W, Light colour warm white, Correlated color temprature (CCT) 3.000 K, Colour rendering index CRI > 80, Rated life time L70/B50 at 25 °C: 50000 h, Housing material: Aluminium / Steel / Plastic, Colour: Chrome, Permissible ambient temperature (ta): -20 °C - +25 °C, Protection class (EN 61140): II, Degree of protection (DIN EN 60529): IP20. With electronic driver, on/off switchable.

| Article data       |                                                                                                 |
|--------------------|-------------------------------------------------------------------------------------------------|
| Article no.        | 38371033                                                                                        |
| GTIN               | 4251433930075                                                                                   |
| Series name        | ADAPT                                                                                           |
| Short description  | LED recessed downlight set, on/off switchable                                                   |
| Material           | Aluminium / Steel / Plastic                                                                     |
| Colour             | Chrome                                                                                          |
| Type of surface    | Matt                                                                                            |
| Shape              | Round                                                                                           |
| Outer diameter     | 91 mm                                                                                           |
| Built-in diameter  | 56 mm                                                                                           |
| Installation depth | 14 mm                                                                                           |
| Hight              | 8 mm                                                                                            |
|                    | Incl. built-in leaf springs for 56 mm cut-out with installation depth of 14 mm and built-in leg |
| Scope of delivery  | springs for 52 - 74 mm cut-out (enclosed for quick exchange) with installation depth of 28      |
|                    | mm.                                                                                             |
| Weight             | 0.173 kg                                                                                        |