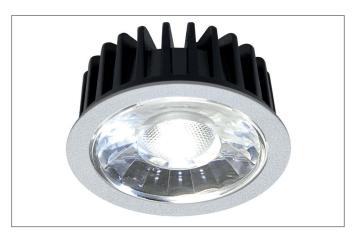

#### DISC LED insert, MR16, 6 W, with lens optics, 350 mA

Article no. 12920004

Light. For Generations.

#### Tendei

LED insert DISC, MR16, 6 W, with lens optics, round. Lamp holder: Plug&Play, Material: Aluminium / Plastic, Degree of protection: according to DIN EN 60529 IP20, Protection class: (EN 61140) III, Current: 350 mA, Power: 6W, Amount of light sources / fittings: 1.0 Qty, Luminous flux: 720lm, Colour temperature: 4.000 K, Beam angle: 38°, Control: Dimming depending on driver.