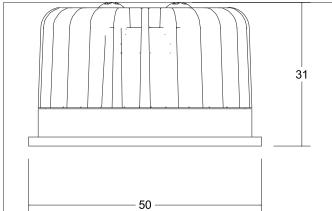

| Article data      |                                                 |
|-------------------|-------------------------------------------------|
| Article no.       | 12920004                                        |
| GTIN              | 4251433921646                                   |
| Series name       | DISC                                            |
| Short description | LED insert, MR16, 6 W, with lens optics, 350 mA |
| Material          | Aluminium / Plastic                             |
| Shape             | Round                                           |
| Outer diameter    | 50 mm                                           |
| Hight             | 31 mm                                           |
| Weight            | 0.061 kg                                        |