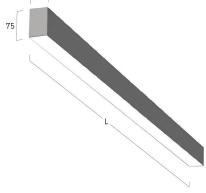

### Matric-A3

Surface mounted light-line - Direct light distribution

Illustrations may only be similar and serve as an orientation.

Matric-A3. LED. Wall or ceiling mounted light-line. Luminaire body made of high-quality aluminum profile. Surface finish Jet Black. Direct only light distribution. Colour temperature: 4000(Cool White). Colour Rendering Index (CRI): >80. Microprismatic screen for uniform illumination and reduced luminance in office areas. Dimmable DALI. LxWxH (rectangular). L=1182mm. W=55mm. H=75mm. High-power Article code: LA3ABL-840H-L1182