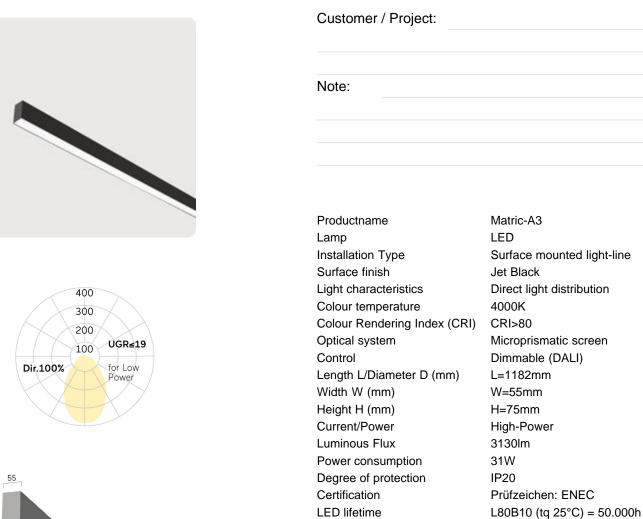

### Matric-A3

Surface mounted light-line - Direct light distribution

Illustrations may only be similar and serve as an orientation.

Matric-A3. LED. Wall or ceiling mounted light-line. Luminaire body made of high-quality aluminum profile. Surface finish Jet Black. Direct only light distribution. Colour temperature: 4000(Cool White). Colour Rendering Index (CRI): >80. Microprismatic screen for uniform illumination and reduced luminance in office areas. Dimmable DALI. LxWxH (rectangular). L=1182mm. W=55mm. H=75mm. High-power Article code: LA3ABL-840H-L1182

current. 3130lm. 31W. 3kg. Binning initial <= MacAdam 3. IP20. Protection class I. CE, UKCA marking. Prüfzeichen: ENEC. IK02. 220-240V. 50-60 Hz. RG0 (EN62471). Luminous flux reduction up to 0,4%/1.000 operating hours. Nominal failure rate: 0,2%/1.000 operating hours. L80B10 (tq 25°C) = 50.000h. 5 years warranty. Manufacturer: Lightnet GmbH, ISO 9001:2015 and 50001:2018 certified.