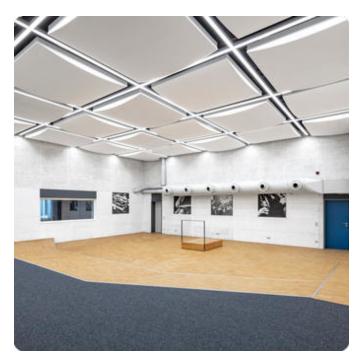

### Matric-A3

Surface mounted light-line - Direct light distribution

Illustrations may only be similar and serve as an orientation.

Matric-A3. LED. Wall or ceiling mounted light-line. Luminaire body made of high-quality aluminum profile. Surface finish Jet Black. Direct only light distribution. Colour temperature: 4000(Cool White). Colour Rendering Index (CRI): >80. Microprismatic screen for uniform illumination and reduced luminance in office areas. Dimmable DALI. LxWxH (rectangular). L=1182mm. W=55mm. H=75mm. High-power Article code: LA3ABL-840H-L1182

#### Matric-A3

Surface mounted light-line - Direct light distribution