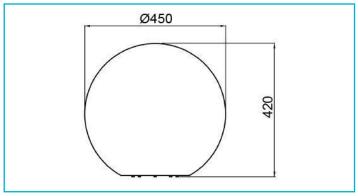

Control technology Dimmable via optional light source

Motion Detector No.

**Execution** Without lamp

Light Exit Surfaces 1
Light characteristics Direct

**Light direction** Top, Below, Side, Rear

 Height
 420 mm

 Diameter
 450 mm

 Product weight
 2930 g

Working Temperature -20 to 40 °C

Storage Temperature -10 to 60 °C

IP Protection Class Lamp IP 65

IP Protection Class Plug IP 44