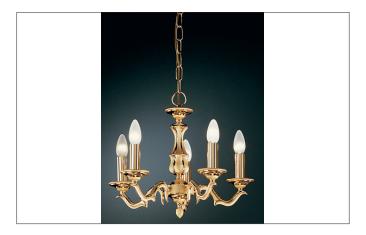

#### Tender

Pendant luminaire, gold. Surface mounting, Ceiling-mounted Mounting method: Surface mounting, Place of installation: Ceiling-mounted, Power: 40W.

| Article data      |                   |
|-------------------|-------------------|
| Article no.       | 850535            |
| GTIN              | 4250047703228     |
| Short description | Pendant luminaire |
| Material          | Other             |
| Colour            | Gold              |
| Outer diameter    | 460 mm            |
| Hight             | 370 mm            |
| Weight            | 4.700 kg          |

## **Pendant luminaire**

Article no. 850535

Light. For Generations.

| Mounting technology         |                  |
|-----------------------------|------------------|
| Mounting method             | Surface mounting |
| Place of installation       | Ceiling-mounted  |
| Adjustability               | Not adjustable   |
| Pendulum length min.        | 100 mm           |
| Pendulum length max.        | 700 mm           |
| Material cover              | Other            |
| Suitable for through-wiring | Yes              |