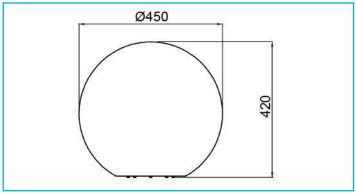

Control technology Dimmable via optional light source

Motion Detector No.

**Execution** Without lamp

Light Exit Surfaces 1
Light characteristics Direct

**Light direction** Top, Below, Side, Rear

 Height
 420 mm

 Diameter
 450 mm

 Product weight
 2930 g

Working Temperature -20 to 40 °C

Storage Temperature -10 to 60 °C

IP Protection Class Lamp IP 65

IP Protection Class Plug IP 44