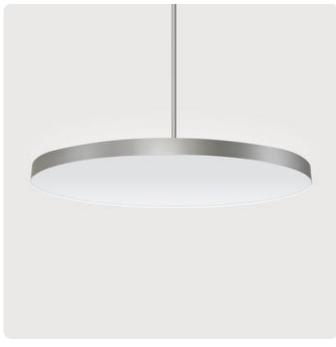

#### Basic-P1

Pendant luminaire - Direct/indirect light distribution

Illustrations may only be similar and serve as an orientation.

Basic-P1. LED. Pendant luminaire. Luminaire body made of high-quality aluminum profile. Surface finish Radiant Silver. Direct/indirect light distribution. Colour temperature: 3000K (Warm White). Colour Rendering Index (CRI): >80. Microprismatic screen for uniform illumination and reduced luminance in office areas. UGR<=19. Switchable. DxH (round). D=600mm. H=75mm. Rod suspension with ceiling rose (Set). Pendant length on request. Ceiling rose: Article code: BP1ASE-830M-D600-P