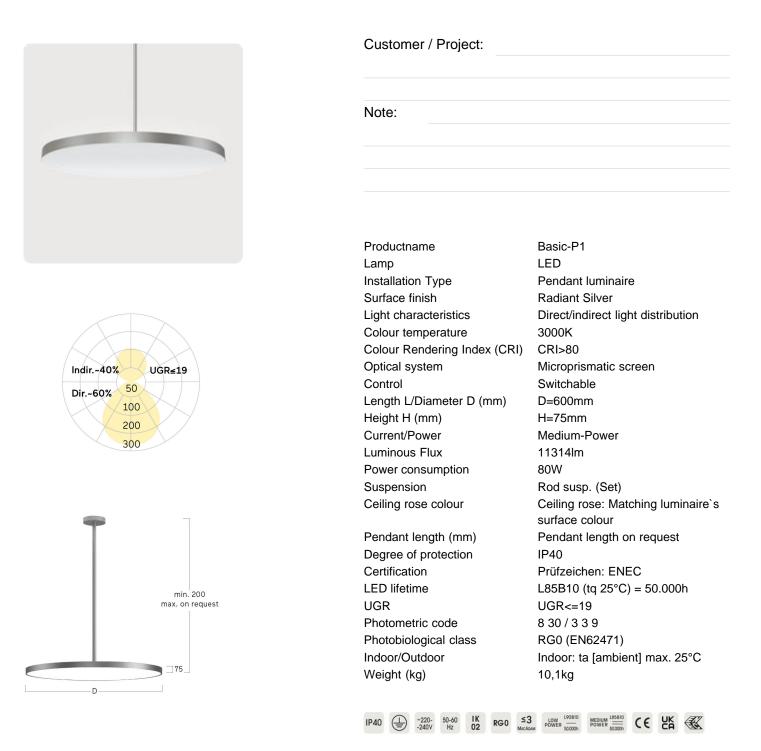

#### Basic-P1

Pendant luminaire - Direct/indirect light distribution

Illustrations may only be similar and serve as an orientation.

Basic-P1. LED. Pendant luminaire. Luminaire body made of high-quality aluminum profile. Surface finish Radiant Silver. Direct/indirect light distribution. Colour temperature: 3000K (Warm White). Colour Rendering Index (CRI): >80. Microprismatic screen for uniform illumination and reduced luminance in office areas. UGR<=19. Switchable. DxH (round). D=600mm. H=75mm. Rod suspension with ceiling rose (Set). Pendant length on request. Ceiling rose: Article code: BP1ASE-830M-D600-P

Matching luminaire`s surface colour. Medium-power current. 11314lm. 80W. 10,1kg. Binning initial <= MacAdam 3. IP40. Protection class I. CE, UKCA marking. Prüfzeichen: ENEC. IK02. 220-240V. 50-60 Hz. RG0 (EN62471). Luminous flux reduction up to 0,3%/1.000 operating hours. Nominal failure rate: 0,2%/1.000 operating hours. L85B10 (tq 25°C) = 50.000h. 5 years warranty. Manufacturer: Lightnet GmbH, ISO 9001:2015 and 50001:2018 certified.