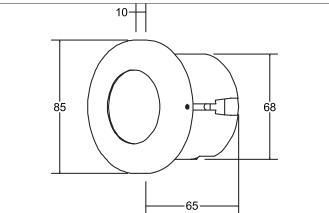

| Article data       |                         |
|--------------------|-------------------------|
| Article no.        | 10141209                |
| GTIN               | 4250047770794           |
| Series name        | TEDO-R                  |
| Short description  | LED wall recessed light |
| Material           | Stainless steel         |
| Colour             | Stainless steel         |
| Type of surface    | Matt                    |
| Shape              | Round                   |
| Outer diameter     | 85 mm                   |
| Built-in diameter  | 68 mm                   |
| Installation depth | 65 mm                   |
| Hight              | 10 mm                   |
| Weight             | 0.231 kg                |

| Mounting technology   |                   |
|-----------------------|-------------------|
| Mounting method       | Recessed mounting |
| Place of installation | Wall-mounted      |
| Adjustability         | Not adjustable    |
| Material cover        | Plastic, opal     |