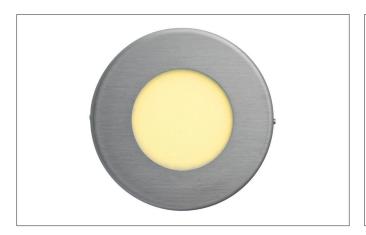

## TEDO-R LED wall recessed light Article no. 10141209

Light. For Generations.

#### Tender

LED wall recessed light, stainless steel, Round. Recessed mounting, Wall-mounted Including a converter for connection with the 230-V mains voltage, on/off switchable, and cavity wall mounting box Ø 68 mm / installation depth: 65 mm Mounting method: Recessed mounting, Place of installation: Wall-mounted, Material: Stainless steel / Acrylic / Plastic, Degree of protection: according to DIN EN 60529 IP20, Protection class: (EN 61140) I, Voltage: 230V AC 50Hz, Power: 1.2W, Amount of light sources / fittings: 1.0 Qty, Adjustability: Not adjustable, With control gear: Yes, Dimmable: No, Control: on/off.

| Article data       |                         |
|--------------------|-------------------------|
| Article no.        | 10141209                |
| GTIN               | 4250047770794           |
| Series name        | TEDO-R                  |
| Short description  | LED wall recessed light |
| Material           | Stainless steel         |
| Colour             | Stainless steel         |
| Type of surface    | Matt                    |
| Shape              | Round                   |
| Outer diameter     | 85 mm                   |
| Built-in diameter  | 68 mm                   |
| Installation depth | 65 mm                   |
| Hight              | 10 mm                   |
| Weight             | 0.231 kg                |