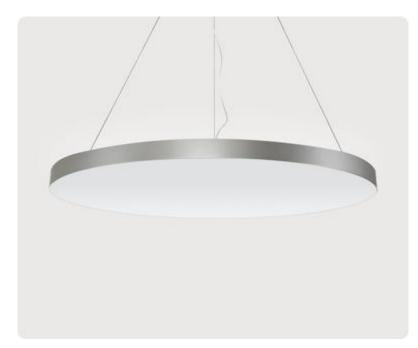

## Basic-G1

Pendant luminaire - Direct light distribution

Article code: BG1ASE-840E-D900-U

Illustrations may only be similar and serve as an orientation.

Basic-G1. LED. Pendant luminaire. Luminaire body made of high-quality aluminum profile. Surface finish Radiant Silver. Direct only light distribution. Colour temperature: 4000K (Cool White). Colour Rendering Index (CRI): >80. Microprismatic screen for uniform illumination and reduced luminance in office areas. UGR<=19. Switchable. DxH (round). D=900mm. H=75mm. Central cord suspension with ceiling rose and power supply cable (Set). Pendant length max 1500mm. Power supply: transparent. Ceiling

rose: Matching luminaire`s surface colour. Low-power current. 7920lm. 56W. 12,6kg. Binning initial <= MacAdam 3. IP40. Protection class I. CE, UKCA marking. Prüfzeichen: ENEC. IK02. 220-240V. 50-60 Hz. RG0 (EN62471). Luminous flux reduction up to 0,2%/1.000 operating hours. Nominal failure rate: 0,2%/1.000 operating hours. L90B10 (tq 25°C) = 50.000h. 5 years warranty. Manufacturer: Lightnet GmbH, ISO 9001:2015 certificated