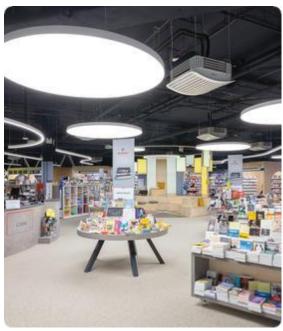

## Basic-G1

Pendant luminaire - Direct light distribution

Article code: BG1ASE-840E-D900-U

Illustrations may only be similar and serve as an orientation.

Basic-G1. LED. Pendant luminaire. Luminaire body made of high-quality aluminum profile. Surface finish Radiant Silver. Direct only light distribution. Colour temperature: 4000K (Cool White). Colour Rendering Index (CRI): >80. Microprismatic screen for uniform illumination and reduced luminance in office areas. UGR<=19. Switchable. DxH (round). D=900mm. H=75mm. Central cord suspension with ceiling rose and power supply cable (Set). Pendant length max 1500mm. Power supply: transparent. Ceiling