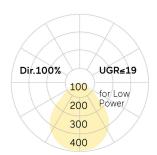

UGR UGR<=19
Photometric code 8 40 / 3 3 9
Photobiological class RG0 (EN62471)

Indoor/Outdoor Indoor: ta [ambient] max. 25°C

Weight (kg) 12,6kg