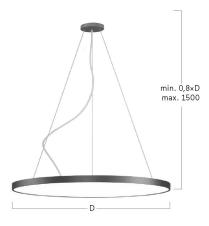

## Basic-G1

Pendant luminaire - Direct light distribution

Article code: BG1ASE-840E-D900-U

Illustrations may only be similar and serve as an orientation.

Basic-G1. LED. Pendant luminaire. Luminaire body made of high-quality aluminum profile. Surface finish Radiant Silver. Direct only light distribution. Colour temperature: 4000K (Cool White). Colour Rendering Index (CRI): >80. Microprismatic screen for uniform illumination and reduced luminance in office areas. UGR<=19. Switchable. DxH (round). D=900mm. H=75mm. Central cord suspension with ceiling rose and power supply cable (Set). Pendant length max 1500mm. Power supply: transparent. Ceiling

Ceiling rose colour Ceiling rose: Matching luminaire's

surface colour

Pendant length (mm) Pendant length max 1500mm

Degree of protection IP40

Certification Prüfzeichen: ENEC

Cable Colour Power supply: transparent LED lifetime L90B10 (tq 25°C) = 50.000h