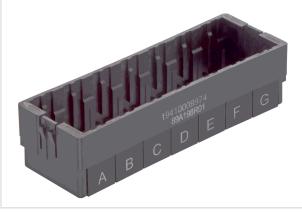

Image is for illustration purposes only. Please refer to product description.

#### Version

Size

24 B

Accessories

Frame

Han-Eco<sup>®</sup> Modular

for surface mounted housings

for cable to cable housing