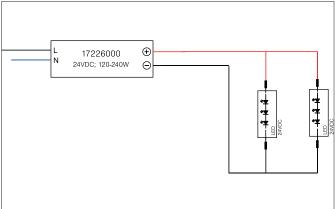

#### Tende

LED power supply 24V DC, on/off. This power supply unit is equipped with safety devices which protect it against overvoltage, short-circuit as well as thermal and electric overloads. Material: Aluminium, Degree of protection: according to DIN EN 60529 IP65, Protection class: (EN 61140) I, Voltage: 24V, Power: 240W, Control: on/off.

| Operating technology of driver |                |
|--------------------------------|----------------|
| Protection class               | I              |
| Degree of protection           | IP65           |
| Starting current               | 60 A (510 μs)  |
| Power min                      | 1 W            |
| Power                          | 240 W          |
| Control                        | on/off         |
| Enviroment temprature (ta)     | 0°C up to 40°C |
| Measure point (tc)             | max. +90 °C    |