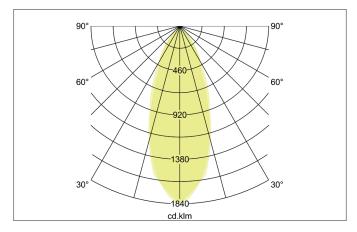

| Lighting technology |            |
|---------------------|------------|
| Colour temperature  | 2.700 K    |
| Light colour        | White      |
| Light output        | Direct     |
| Luminous flux       | 290 lm     |
| System efficiency   | 97 lm/W    |
| Colour rendering    | CRI > 80   |
| Reflector           | High-gloss |
| Reflektorfarbe      | silver     |
| Beam angle          | 38°        |
| Light sharing       | Symmetric  |