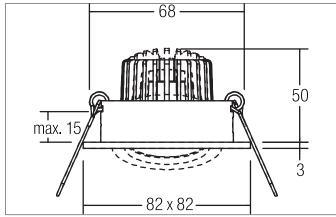

#### Tender

LED recessed spot, Square. Toolless ceiling installation by installation springs. Ceiling cut-out Ø 68 mm, Installation depth 50 mm, Length 82 mm, Width 82 mm, Weight 0,150 kg, Reflector silver with rotattionssymmetrical, deep, wide distributed light intensity. optimal light distribution due to a glass transparent cover. Luminous flux 290 lm, Power 1 x 3 W, System Efficiency 97 lm/W, Light colour warm white, Correlated color temprature (CCT) 2.700 K, Colour rendering index CRI > 80, Housing material: Aluminium / Glass, Colour: Black, Permissible ambient temperature (ta): -20 °C - +25 °C, Protection class (EN 61140): III, Degree of protection (DIN EN 60529): IP20. For connection to an external driver, which is not included in the scope of delivery of the luminaire. Depending on driver dimmable.

#### **Product Benefits**

- Square recessed spotlight made of solid aluminum with a glass cover.
- Easy and tool-free mounting.
- CRI > 80.
- Low installation depth 50 mm, length 82 mm, width 82 mm,
   Ceiling cut-out 68 mm.
- Ceiling thickness maximum 13 mm.
- Large article variance in terms of housing color and color temperature.
- Power supply with 350 mA.
- Alternatively available in round design.

#### **PAYTON-S LED recessed spot**

Article no. 12374083

| Article data       |                   |
|--------------------|-------------------|
| Article no.        | 12374083          |
| GTIN               | 4251433946649     |
| Series name        | PAYTON-S          |
| Short description  | LED recessed spot |
| Material           | Aluminium / Glass |
| Colour             | Black             |
| Type of surface    | Matt              |
| Shape              | Square            |
| Built-in diameter  | 68 mm             |
| Installation depth | 50 mm             |
| Length             | 82 mm             |
| Width              | 82 mm             |
| Hight              | 3 mm              |
| Weight             | 0.150 kg          |

| Mounting technology    |                                           |
|------------------------|-------------------------------------------|
| Mounting method        | Recessed mounting                         |
| Place of installation  | Ceiling-mounted                           |
| Adjustability          | Pivoted                                   |
| Swivel angle           | 20°                                       |
| Max. ceiling thickness | 13 mm                                     |
| Further references     | No cover with thermal insulation material |
| Material cover         | Glass transparent                         |
| Circlip                | Without circlip                           |