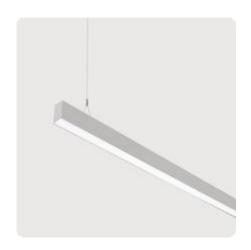

## Matric-G3

Pendant light-line - Direct light distribution

Article code: LG3OEE-830M-L890-Y

| Customer / Project: |  |  |
|---------------------|--|--|
|                     |  |  |
|                     |  |  |
| Note:               |  |  |
|                     |  |  |
|                     |  |  |
|                     |  |  |