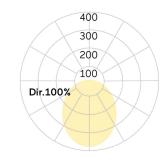

## Matric-G3

Pendant light-line - Direct light distribution

Article code: LG3OEE-830M-L890-Y

Illustrations may only be similar and serve as an orientation.

Matric-G3. LED. Pendant light-line. Luminaire body made of high-quality aluminum profile. Surface finish Silver Anodised. Direct only light distribution. Colour temperature: 3000K (Warm White). Colour Rendering Index (CRI): >80. Opal diffuser for enhanced light transmission and perfect uniform illumination. Switchable. LxWxH (rectangular). L=890mm. W=55mm. H=75mm. Y-cord suspension with power supply cable and ceiling rose (Set). Pendant length max 1500mm. Power supply: transparent. Ceiling rose:

Cable Colour Power supply: transparent LED lifetime L85B10 (tq 25°C) = 50.000h

Photometric code 8 30 / 3 3 9 Photobiological class RG0 (EN62471)

Indoor/Outdoor Indoor: ta [ambient] max. 25°C

Weight (kg) 2,7kg