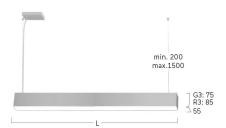

## Matric-G3

Pendant light-line - Direct light distribution

Article code: LG3OEE-830M-L890-Y

Illustrations may only be similar and serve as an orientation.

Matric-G3. LED. Pendant light-line. Luminaire body made of high-quality aluminum profile. Surface finish Silver Anodised. Direct only light distribution. Colour temperature: 3000K (Warm White). Colour Rendering Index (CRI): >80. Opal diffuser for enhanced light transmission and perfect uniform illumination. Switchable. LxWxH (rectangular). L=890mm. W=55mm. H=75mm. Y-cord suspension with power supply cable and ceiling rose (Set). Pendant length max 1500mm. Power supply: transparent. Ceiling rose:

Productname Matric-G3
Lamp LED

Installation Type Pendant light-line
Surface finish Silver Anodised
Light characteristics Direct light distribution

Colour temperature 3000K Colour Rendering Index (CRI) CRI>80 Optical system Opal diffuser Control Switchable Length L/Diameter D (mm) L=890mm Width W (mm) W=55mm Height H (mm) H=75mm Current/Power Medium-Power Luminous Flux 1777lm

Power consumption 16W

Suspension Y-susp. (Set)

Ceiling rose colour Ceiling rose: Matching luminaire`s

surface colour

Pendant length (mm) Pendant length max 1500mm

Degree of protection IP20

Certification Prüfzeichen: ENEC