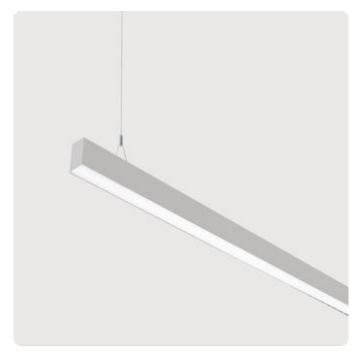

## Matric-G3

Pendant light-line - Direct light distribution

Article code: LG3OEE-830M-L890-Y

Illustrations may only be similar and serve as an orientation.

Matric-G3. LED. Pendant light-line. Luminaire body made of high-quality aluminum profile. Surface finish Silver Anodised. Direct only light distribution. Colour temperature: 3000K (Warm White). Colour Rendering Index (CRI): >80. Opal diffuser for enhanced light transmission and perfect uniform illumination. Switchable. LxWxH (rectangular). L=890mm. W=55mm. H=75mm. Y-cord suspension with power supply cable and ceiling rose (Set). Pendant length max 1500mm. Power supply: transparent. Ceiling rose:

Productname Matric-G3
Lamp LED

Installation Type Pendant light-line
Surface finish Silver Anodised
Light characteristics Direct light distribution

Colour temperature 3000K Colour Rendering Index (CRI) CRI>80 Optical system Opal diffuser Control Switchable Length L/Diameter D (mm) L=890mm Width W (mm) W=55mm Height H (mm) H=75mm Current/Power Medium-Power Luminous Flux 1777lm