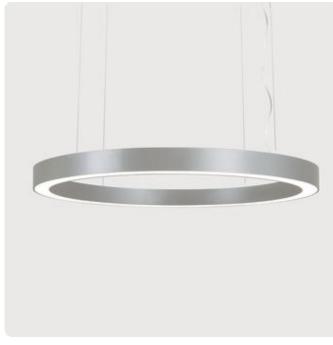

### Ringo Star-G3

Pendant luminaire - Direct light distribution

Illustrations may only be similar and serve as an orientation.

Ringo Star-G3. LED. Pendant luminaire. Luminaire body made of aluminium profile with 60mm track width. Surface finish Radiant Silver. Direct only light distribution. Colour temperature: 3000K (Warm White). Colour Rendering Index (CRI): >80. Opal diffuser for enhanced light transmission and perfect uniform illumination. Dimmable DALI. DxHxW (round). D=900mm. W=60mm. H=85mm. Central cord suspension with ceiling rose and power supply cable (Set). Pendant length max 4000mm. Power supply: transparent. Ceiling rose: Matching luminaire's surface colour. Highpower current. 6115lm. 80W. 8kg. Binning initial <= MacAdam 3. IP20. Protection class I. CE, UKCA marking. IK02. 220-240V. 50-60 Hz. RG0 (EN62471). Luminous flux reduction up to 0,4%/1.000 operating hours. Nominal failure rate: 0,2%/1.000 operating hours. L80B10 (tq 25°C) = 50.000h. 5 years warranty. Manufacturer: Lightnet GmbH, ISO 9001:2015 and 50001:2018 certified.