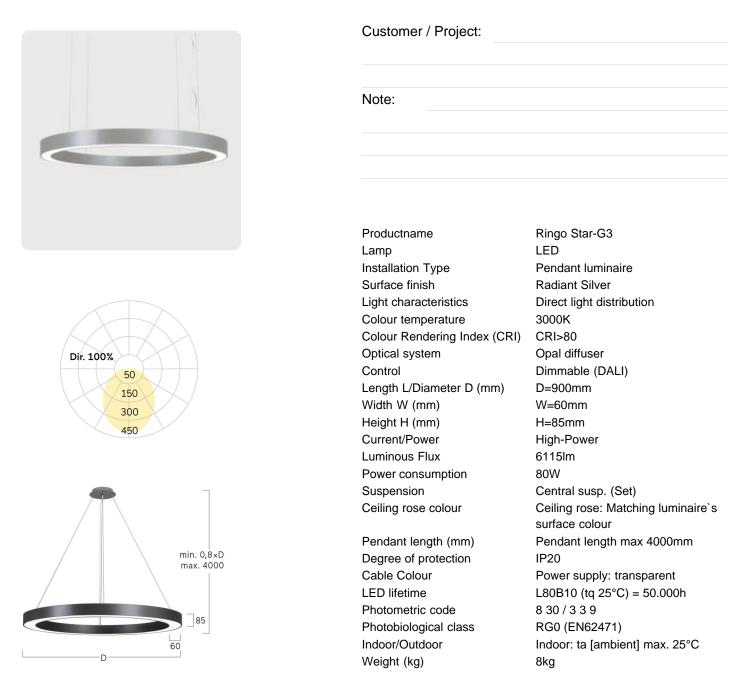

### Ringo Star-G3

Pendant luminaire - Direct light distribution

Illustrations may only be similar and serve as an orientation.

Ringo Star-G3. LED. Pendant luminaire. Luminaire body made of aluminium profile with 60mm track width. Surface finish Radiant Silver. Direct only light distribution. Colour temperature: 3000K (Warm White). Colour Rendering Index (CRI): >80. Opal diffuser for enhanced light transmission and perfect uniform illumination. Dimmable DALI. DxHxW (round). D=900mm. W=60mm. H=85mm. Central cord suspension with ceiling rose and power supply cable (Set). Pendant length max 4000mm. Power supply: transparent. Ceiling rose: Matching luminaire's surface colour. Highpower current. 6115lm. 80W. 8kg. Binning initial <= MacAdam 3. IP20. Protection class I. CE, UKCA marking. IK02. 220-240V. 50-60 Hz. RG0 (EN62471). Luminous flux reduction up to 0,4%/1.000 operating hours. Nominal failure rate: 0,2%/1.000 operating hours. L80B10 (tq 25°C) = 50.000h. 5 years warranty. Manufacturer: Lightnet GmbH, ISO 9001:2015 and 50001:2018 certified.

#### Article code: RG3OSL-830H-D900-U