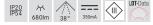

## LED recessed downlight V4A IP54

Article no. 13004223

Light. For Generations.

| Lighting technology |            |
|---------------------|------------|
| Colour temperature  | 3.000 K    |
| Light colour        | White      |
| Light output        | Direct     |
| Luminous flux       | 680 lm     |
| System efficiency   | 113 lm/W   |
| Colour rendering    | CRI > 80   |
| Reflector           | High-gloss |
| Beam angle          | 38°        |
| Light sharing       | Symmetric  |

| Operating technology of the luminaire |           |
|---------------------------------------|-----------|
| System output                         | 6 W       |
| Voltage type                          | DC        |
| Current                               | 350 mA    |
| Lamp                                  | LED       |
| Lamp holder                           | Plug&Play |
| Protection class                      |           |
| Degree of protection                  | IP54      |
| Schutzart deckenseitig                | IP20      |
| Control                               | Other     |