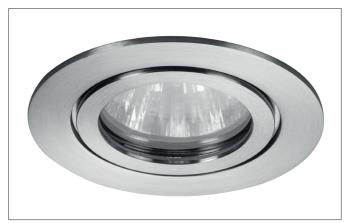

#### Tende

LED recessed downlight V4A IP54, Round. Ceiling cut-out Ø 68 mm, Installation depth 45 mm, Outer diameter 82 mm, Weight 0,168 kg, with rotattionssymmetrical, deep, wide distributed light intensity. optimal light distribution due to a glass transparent cover.Luminous flux 680 lm, Power 1 x 6 W, Light colour warm white, Correlated color temprature (CCT) 3.000 K, Colour rendering index CRI > 80, Housing material: Stainless steel / Aluminium / Glass, Colour: Stainless steel, Permissible ambient temperature (ta): -20 °C - +25 °C, Protection class (EN 61140): III, Degree of protection (DIN EN 60529): IP54 when installing in closed ceilings, .For connection to an external driver, which is not included in the scope of delivery of the luminaire. Other dimmable.

| Article data       |                                     |
|--------------------|-------------------------------------|
| Article no.        | 13004223                            |
| GTIN               | 4251433910510                       |
| Short description  | LED recessed downlight V4A IP54     |
| Material           | Stainless steel / Aluminium / Glass |
| Colour             | Stainless steel                     |
| Type of surface    | Matt                                |
| Shape              | Round                               |
| Outer diameter     | 82 mm                               |
| Built-in diameter  | 68 mm                               |
| Installation depth | 45 mm                               |
| Weight             | 0.168 kg                            |