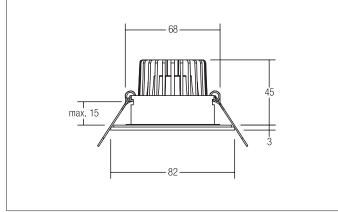

#### Tende

LED recessed downlight V4A IP54, Round. Ceiling cut-out Ø 68 mm, Installation depth 45 mm, Outer diameter 82 mm, Weight 0,168 kg, with rotattionssymmetrical, deep, wide distributed light intensity. optimal light distribution due to a glass transparent cover.Luminous flux 680 lm, Power 1 x 6 W, Light colour warm white, Correlated color temprature (CCT) 3.000 K, Colour rendering index CRI > 80, Housing material: Stainless steel / Aluminium / Glass, Colour: Stainless steel, Permissible ambient temperature (ta): -20 °C - +25 °C, Protection class (EN 61140): III, Degree of protection (DIN EN 60529): IP54 when installing in closed ceilings, .For connection to an external driver, which is not included in the scope of delivery of the luminaire. Other dimmable.

| Article data       |                                     |
|--------------------|-------------------------------------|
| Article no.        | 13004223                            |
| GTIN               | 4251433910510                       |
| Short description  | LED recessed downlight V4A IP54     |
| Material           | Stainless steel / Aluminium / Glass |
| Colour             | Stainless steel                     |
| Type of surface    | Matt                                |
| Shape              | Round                               |
| Outer diameter     | 82 mm                               |
| Built-in diameter  | 68 mm                               |
| Installation depth | 45 mm                               |
| Weight             | 0.168 kg                            |