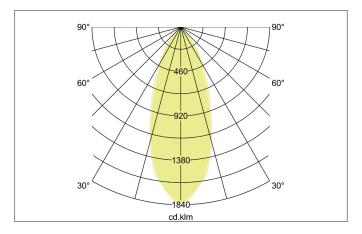

## LED recessed downlight V4A IP54

Article no. 13004223

Light. For Generations.

| Lighting technology |            |
|---------------------|------------|
| Colour temperature  | 3.000 K    |
| Light colour        | White      |
| Light output        | Direct     |
| Luminous flux       | 680 lm     |
| System efficiency   | 113 lm/W   |
| Colour rendering    | CRI > 80   |
| Reflector           | High-gloss |
| Beam angle          | 38°        |
| Light sharing       | Symmetric  |