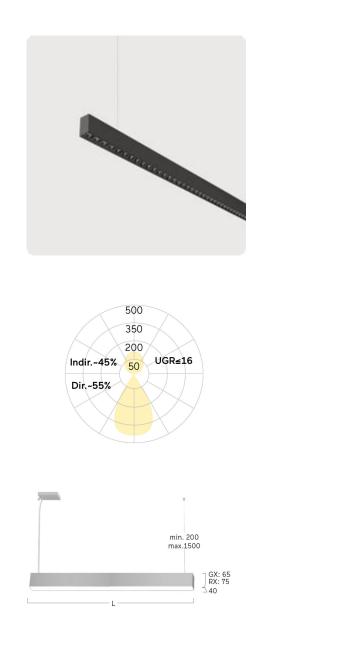

#### Matric-RX

Pendant light-line - Direct/indirect light distribution

Article code: LRXLBL-830H-L1458-AB

Illustrations may only be similar and serve as an orientation.

Matric-RX. LED. Pendant light-line. Luminaire body made of high-quality aluminum profile. Surface finish Jet Black. Direct/indirect light distribution. Colour temperature: 3000K (Warm White). Colour Rendering Index (CRI): >80. Lens Louvre: precision lenses with louvre. High glare limitation, compatible for office applications. UGR<=16. Reflector: Jet Black. Dimmable DALI. LxWxH (rectangular). L=1458mm. W= 40mm. H=75mm. Single-cord suspension (Set). Pendant length max 1500mm. Power supply: transparent.

#### Article code: LRXLBL-830H-L1458-AB

| Customer / Project: |  |  |
|---------------------|--|--|
|                     |  |  |
| Note:               |  |  |
|                     |  |  |

Productname Matric-RX Lamp LED Installation Type Pendant light-line Surface finish Jet Black Light characteristics Direct/indirect light distribution 3000K Colour temperature Colour Rendering Index (CRI) CRI>80 Optical system Lens Louvre Reflector Colour Inside Reflector: Jet Black Control Dimmable (DALI) Length L/Diameter D (mm) L=1458mm Width W (mm) W=40mm Height H (mm) H=75mm Current/Power High-Power Luminous Flux 7751lm 63W Power consumption Suspension Single susp. (Set) Ceiling rose colour Ceiling rose: Matching luminaire`s surface colour Pendant length (mm) Pendant length max 1500mm Degree of protection IP20 Certification Prüfzeichen: ENEC Cable Colour Power supply: transparent LED lifetime L80B10 (tq 25°C) = 50.000h UGR UGR<=16 Photometric code 8 30 / 3 3 9 Photobiological class RG0 (EN62471) Indoor/Outdoor Indoor: ta [ambient] max. 25°C Weight (kg) 4,2kg