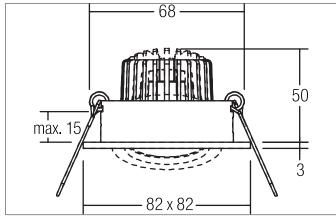

#### Tende

LED recessed spot, Square. Toolless ceiling installation by installation springs. Ceiling cut-out Ø 68 mm, Installation depth 50 mm, Length 82 mm, Width 82 mm, Weight 0,150 kg, Reflector silver with rotattionssymmetrical, deep, wide distributed light intensity. optimal light distribution due to a glass transparent cover. Luminous flux 340 lm, Power 1 x 3 W, System Efficiency 113 lm/W, Light colour neutral white, Correlated color temprature (CCT) 4.000 K, Colour rendering index CRI > 80, Housing material: Aluminium / Glass, Colour: Titanium, Permissible ambient temperature (ta): -20 °C - +25 °C, Protection class (EN 61140): III, Degree of protection (DIN EN 60529): IP20. For connection to an external driver, which is not included in the scope of delivery of the luminaire. Depending on driver dimmable.

#### **Product Benefits**

- Square recessed spotlight made of solid aluminum with a glass cover.
- Easy and tool-free mounting.
- CRI > 80.
- Low installation depth 50 mm, length 82 mm, width 82 mm,
   Ceiling cut-out 68 mm.
- Ceiling thickness maximum 13 mm.
- Large article variance in terms of housing color and color temperature.
- Power supply with 350 mA.
- Alternatively available in round design.

#### **PAYTON-S LED recessed spot**

Article no. 12376644

| Article data       |                   |
|--------------------|-------------------|
| Article no.        | 12376644          |
| GTIN               | 4251433946779     |
| Series name        | PAYTON-S          |
| Short description  | LED recessed spot |
| Material           | Aluminium / Glass |
| Colour             | Titanium          |
| Type of surface    | Matt              |
| Shape              | Square            |
| Built-in diameter  | 68 mm             |
| Installation depth | 50 mm             |
| Length             | 82 mm             |
| Width              | 82 mm             |
| Hight              | 3 mm              |
| Weight             | 0.150 kg          |

| Mounting technology    |                                           |
|------------------------|-------------------------------------------|
| Mounting method        | Recessed mounting                         |
| Place of installation  | Ceiling-mounted                           |
| Adjustability          | Pivoted                                   |
| Swivel angle           | 20°                                       |
| Max. ceiling thickness | 13 mm                                     |
| Further references     | No cover with thermal insulation material |
| Material cover         | Glass transparent                         |
| Circlip                | Without circlip                           |