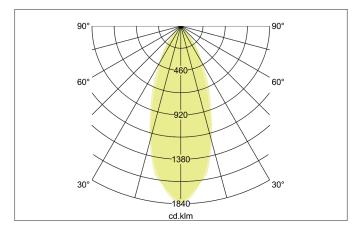

| Lighting technology |            |
|---------------------|------------|
| Colour temperature  | 4.000 K    |
| Light colour        | White      |
| Light output        | Direct     |
| Luminous flux       | 340 lm     |
| System efficiency   | 113 lm/W   |
| Colour rendering    | CRI > 80   |
| Reflector           | High-gloss |
| Reflektorfarbe      | silver     |
| Beam angle          | 38°        |
| Light sharing       | Symmetric  |