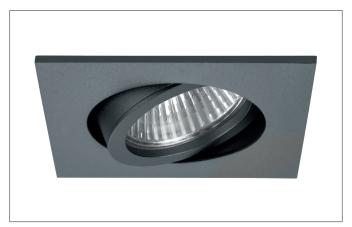

#### **PAYTON-S LED recessed spot**

Article no. 12376644

Light. For Generations.

#### Tende

LED recessed spot, Square. Toolless ceiling installation by installation springs. Ceiling cut-out Ø 68 mm, Installation depth 50 mm, Length 82 mm, Width 82 mm, Weight 0,150 kg, Reflector silver with rotattionssymmetrical, deep, wide distributed light intensity. optimal light distribution due to a glass transparent cover. Luminous flux 340 lm, Power 1 x 3 W, System Efficiency 113 lm/W, Light colour neutral white, Correlated color temprature (CCT) 4.000 K, Colour rendering index CRI > 80, Housing material: Aluminium / Glass, Colour: Titanium, Permissible ambient temperature (ta): -20 °C - +25 °C, Protection class (EN 61140): III, Degree of protection (DIN EN 60529): IP20. For connection to an external driver, which is not included in the scope of delivery of the luminaire. Depending on driver dimmable.

#### **Product Benefits**

- Square recessed spotlight made of solid aluminum with a glass cover.
- Easy and tool-free mounting.
- CRI > 80.
- Low installation depth 50 mm, length 82 mm, width 82 mm,
   Ceiling cut-out 68 mm.
- Ceiling thickness maximum 13 mm.
- Large article variance in terms of housing color and color temperature.
- Power supply with 350 mA.
- Alternatively available in round design.