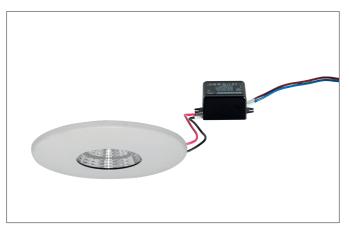

#### Tende

LED recessed downlight set, on/off switchable, Round. Toolless ceiling installation by leaf spring. Ceiling cut-out Ø 56 mm, Installation depth 14 mm, Outer diameter 91 mm, Weight 0,173 kg, Reflector silver with rotattionssymmetrical, deep, wide distributed light intensity. optimal light distribution due to a plastic, transparent cover. Luminous flux 440 lm, Power 1 x 3 W, System Efficiency 147 lm/W, Light colour warm white, Correlated color temprature (CCT) 3.000 K, Colour rendering index CRI > 80, Rated life time L70/B50 at 25 °C: 50000 h, Housing material: Aluminium / Steel / Plastic, Colour: White, Permissible ambient temperature (ta): -20 °C - +25 °C, Protection class (EN 61140): II, Degree of protection (DIN EN 60529): IP20. With electronic driver, on/off switchable.

| Article data       |                                                                                                 |
|--------------------|-------------------------------------------------------------------------------------------------|
| Article no.        | 38371073                                                                                        |
| GTIN               | 4251433930082                                                                                   |
| Series name        | ADAPT                                                                                           |
| Short description  | LED recessed downlight set, on/off switchable                                                   |
| Material           | Aluminium / Steel / Plastic                                                                     |
| Colour             | White                                                                                           |
| Type of surface    | Matt                                                                                            |
| Shape              | Round                                                                                           |
| Outer diameter     | 91 mm                                                                                           |
| Built-in diameter  | 56 mm                                                                                           |
| Installation depth | 14 mm                                                                                           |
| Hight              | 8 mm                                                                                            |
|                    | Incl. built-in leaf springs for 56 mm cut-out with installation depth of 14 mm and built-in leg |
| Scope of delivery  | springs for 52 - 74 mm cut-out (enclosed for quick exchange) with installation depth of 28      |
|                    | mm.                                                                                             |
| Weight             | 0.173 kg                                                                                        |