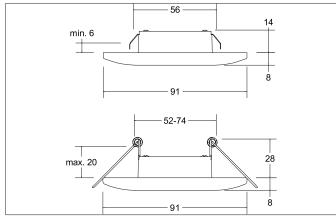

#### Tende

LED recessed downlight set, on/off switchable, Round. Toolless ceiling installation by leaf spring. Ceiling cut-out Ø 56 mm, Installation depth 14 mm, Outer diameter 91 mm, Weight 0,173 kg, Reflector silver with rotattionssymmetrical, deep, wide distributed light intensity. optimal light distribution due to a plastic, transparent cover. Luminous flux 440 lm, Power 1 x 3 W, System Efficiency 147 lm/W, Light colour warm white, Correlated color temprature (CCT) 3.000 K, Colour rendering index CRI > 80, Rated life time L70/B50 at 25 °C: 50000 h, Housing material: Aluminium / Steel / Plastic, Colour: White, Permissible ambient temperature (ta): -20 °C - +25 °C, Protection class (EN 61140): II, Degree of protection (DIN EN 60529): IP20. With electronic driver, on/off switchable.

| Article data       |                                                                                                 |
|--------------------|-------------------------------------------------------------------------------------------------|
| Article no.        | 38371073                                                                                        |
| GTIN               | 4251433930082                                                                                   |
| Series name        | ADAPT                                                                                           |
| Short description  | LED recessed downlight set, on/off switchable                                                   |
| Material           | Aluminium / Steel / Plastic                                                                     |
| Colour             | White                                                                                           |
| Type of surface    | Matt                                                                                            |
| Shape              | Round                                                                                           |
| Outer diameter     | 91 mm                                                                                           |
| Built-in diameter  | 56 mm                                                                                           |
| Installation depth | 14 mm                                                                                           |
| Hight              | 8 mm                                                                                            |
|                    | Incl. built-in leaf springs for 56 mm cut-out with installation depth of 14 mm and built-in leg |
| Scope of delivery  | springs for 52 - 74 mm cut-out (enclosed for quick exchange) with installation depth of 28      |
|                    | mm.                                                                                             |
| Weight             | 0.173 kg                                                                                        |