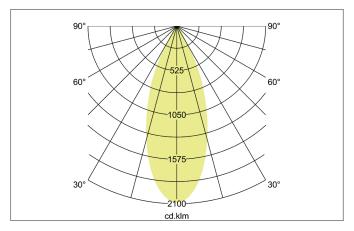

## ADAPT LED recessed downlight set, on/off switchable

Article no. 38371073

Light. For Generations.

| Lighting technology |            |
|---------------------|------------|
| Colour temperature  | 3.000 K    |
| Light output        | Direct     |
| Luminous flux       | 440 lm/m   |
| System efficiency   | 147 lm/W   |
| Colour rendering    | CRI > 80   |
| Reflector           | High-gloss |
| Reflektorfarbe      | silver     |
| Beam angle          | 34°        |
| Light sharing       | Symmetric  |