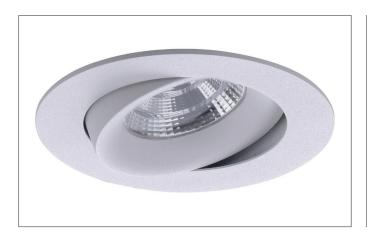

#### INDIWO83-R LED recessed spot, dim2warm

Article no. 12476173

Light. For Generations.

#### Tender

LED recessed spot, dim2warm, Round. Toolless ceiling installation by installation springs. Ceiling cut-out Ø 83 mm, Installation depth 38 mm, Outer diameter 95 mm, Weight 0,177 kg, Reflector silver with rotattionssymmetrical, deep, wide distributed light intensity. optimal light distribution due to a plastic, transparent cover. Luminous flux 400 lm, Power 1 x 6 W, System Efficiency 67 lm/W, Light colour warm white to warm white, Correlated color temprature (CCT) 1.800 - 3.000 K, Colour rendering index CRI > 95, Housing material: Aluminium / Steel / PMMA, Colour: White structure, Permissible ambient temperature (ta): -20 °C - +25 °C, Protection class (EN 61140): III, Degree of protection (DIN EN 60529): IP20. For connection to an external driver, which is not included in the scope of delivery of the luminaire. Depending on driver dimmable.

#### **Product Benefits**

- Recessed spot in round design made of solid aluminum and protective cap for direct installation in thermal insulation material.
- Ceiling cut-out 83 mm, diameter 95 mm, recessed depth 38 mm, luminous flux 400 lm, IP20.
- Version dim2warm (when the luminaire is dimmed, the color temperature is the color temperature is reduced to a minimum of 1,800 K).
- In the same surface structure and in the same colors also available in version 3.000 K and square.