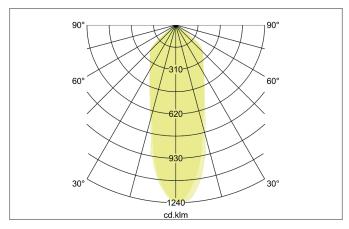

| Lighting technology |                   |
|---------------------|-------------------|
| Colour temperature  | 3.000 K - 1.800 K |
| Light colour        | White             |
| Light output        | Direct            |
| Luminous flux       | 400 lm            |
| System efficiency   | 67 lm/W           |
| Colour rendering    | CRI > 95          |
| Reflector           | High-gloss        |
| Reflektorfarbe      | silver            |
| Beam angle          | 36°               |
| Light sharing       | Symmetric         |