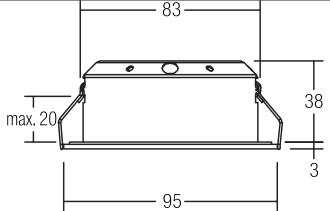

#### Tender

LED recessed spot, dim2warm, Round. Toolless ceiling installation by installation springs. Ceiling cut-out Ø 83 mm, Installation depth 38 mm, Outer diameter 95 mm, Weight 0,177 kg, Reflector silver with rotattionssymmetrical, deep, wide distributed light intensity. optimal light distribution due to a plastic, transparent cover. Luminous flux 400 lm, Power 1 x 6 W, System Efficiency 67 lm/W, Light colour warm white to warm white, Correlated color temprature (CCT) 1.800 - 3.000 K, Colour rendering index CRI > 95, Housing material: Aluminium / Steel / PMMA, Colour: White structure, Permissible ambient temperature (ta): -20 °C - +25 °C, Protection class (EN 61140): III, Degree of protection (DIN EN 60529): IP20. For connection to an external driver, which is not included in the scope of delivery of the luminaire. Depending on driver dimmable.

### INDIWO83-R LED recessed spot, dim2warm

Article no. 12476173

Light. For Generations.

| Article data       |                             |
|--------------------|-----------------------------|
| Article no.        | 12476173                    |
| GTIN               | 4251433916338               |
| Series name        | INDIW083-R                  |
| Short description  | LED recessed spot, dim2warm |
| Material           | Aluminium / Steel / PMMA    |
| Colour             | White                       |
| Type of surface    | Structure                   |
| Shape              | Round                       |
| Outer diameter     | 95 mm                       |
| Built-in diameter  | 83 mm                       |
| Installation depth | 38 mm                       |
| Hight              | 3 mm                        |
| Weight             | 0.177 kg                    |

| Mounting technology    |                      |
|------------------------|----------------------|
| Mounting method        | Recessed mounting    |
| Place of installation  | Ceiling-mounted      |
| Adjustability          | Pivoted              |
| Swivel angle           | 25°                  |
| Max. ceiling thickness | 20 mm                |
| Material cover         | Plastic, transparent |