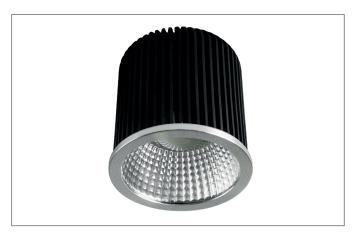

#### Tender

LED reflector insert MR16, 8 W, TunableWhite, 24 V DC, Round. Connecting cable: 3-core, control: negative, common anode (C.A.) Luminous flux: 318 Im with 2000 K, 374 Im with 4000 K, 415 Im with 6500 K. Material: Aluminium / Glass, Degree of protection: according to DIN EN 60529 IP20, Protection class: (EN 61140) III, Voltage: 24V, Power: 8 W, Amount of light sources / fittings: 1 Qty, Luminous flux: 640 Im, Colour temperature: from 2.000 K up to 6.500 K, Beam angle: 60°, Control: Depending on driver.

| Article data      |                                                       |
|-------------------|-------------------------------------------------------|
| Article no.       | 12843004                                              |
| GTIN              | 4251433922919                                         |
| Short description | LED reflector insert MR16, 8 W, TunableWhite, 24 V DC |
| Material          | Aluminium / Glass                                     |
| Shape             | Round                                                 |
| Outer diameter    | 50 mm                                                 |
| Length            | 0 mm                                                  |
| Hight             | 50 mm                                                 |
| Weight            | 0.067 kg                                              |