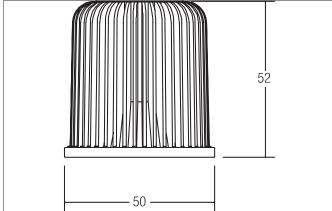

| Article data      |                                                       |
|-------------------|-------------------------------------------------------|
| Article no.       | 12843004                                              |
| GTIN              | 4251433922919                                         |
| Short description | LED reflector insert MR16, 8 W, TunableWhite, 24 V DC |
| Material          | Aluminium / Glass                                     |
| Shape             | Round                                                 |
| Outer diameter    | 50 mm                                                 |
| Length            | 0 mm                                                  |
| Hight             | 50 mm                                                 |
| Weight            | 0.067 kg                                              |