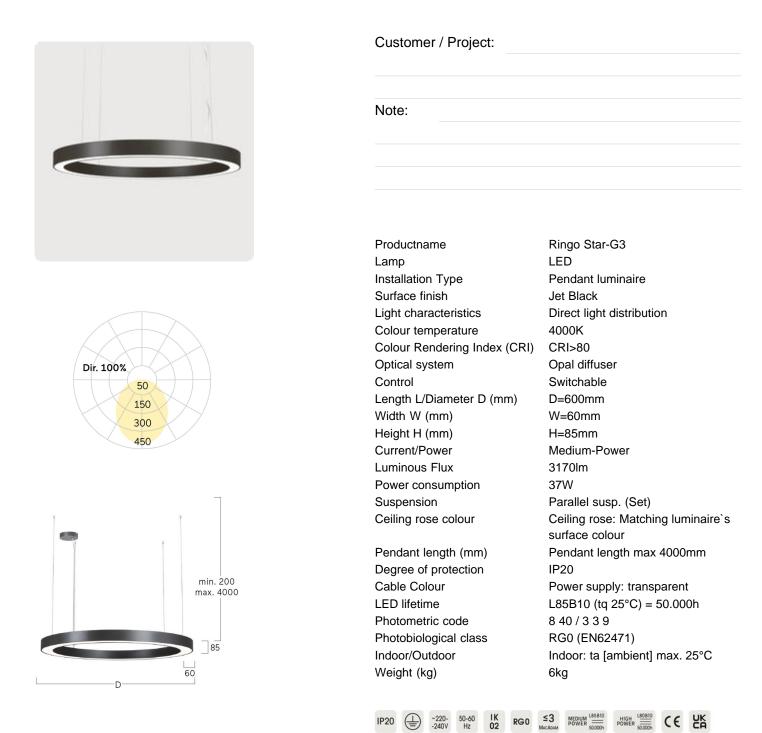

## Ringo Star-G3

Pendant luminaire - Direct light distribution

Illustrations may only be similar and serve as an orientation.

1/2

Ringo Star-G3. LED. Pendant luminaire. Luminaire body made of aluminium profile with 60mm track width. Surface finish Jet Black. Direct only light distribution. Colour temperature: 4000K (Cool White). Colour Rendering Index (CRI): >80. Opal diffuser for enhanced light transmission and perfect uniform illumination. Switchable. DxHxW (round). D=600mm. W= 60mm. H=85mm. Cord suspension for parallel installation with power supply cable and ceiling rose (Set). Pendant length max 4000mm. Power supply:

transparent. Ceiling rose: Matching luminaire`s surface colour. Medium-power current. 3170lm. 37W. 6kg. Binning initial <= MacAdam 3. IP20. Protection class I. CE, UKCA marking. IK02. 220-240V. 50-60 Hz. RG0 (EN62471). Luminous flux reduction up to 0,3%/1.000 operating hours. Nominal failure rate: 0,2%/1.000 operating hours. L85B10 (tq 25°C) = 50.000h. 5 years warranty. Manufacturer: Lightnet GmbH, ISO 9001:2015 and 50001:2018 certified.