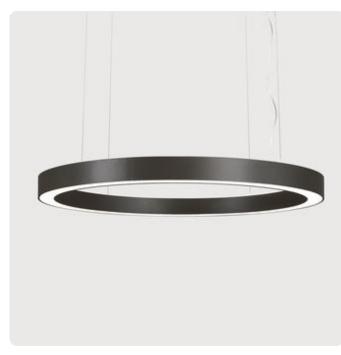

## Ringo Star-G3

Pendant luminaire - Direct light distribution

Illustrations may only be similar and serve as an orientation.

Ringo Star-G3. LED. Pendant luminaire. Luminaire body made of aluminium profile with 60mm track width. Surface finish Jet Black. Direct only light distribution. Colour temperature: 3000K (Warm White). Colour Rendering Index (CRI): >80. Opal diffuser for enhanced light transmission and perfect uniform illumination. Dimmable DALI. DxHxW (round). D=1500mm. W=60mm. H=85mm. Cord suspension for parallel installation with power supply cable and ceiling rose (Set). Pendant length max 4000mm.

Power supply: transparent. Ceiling rose: Matching luminaire`s surface colour. High-power current. 10855lm. 143W. 14,9kg. Binning initial <= MacAdam 3. IP20. Protection class I. CE, UKCA marking. IK02. 220-240V. 50-60 Hz. RG0 (EN62471). Luminous flux reduction up to 0,4%/1.000 operating hours. Nominal failure rate: 0,2%/1.000 operating hours. L80B10 (tq 25°C) = 50.000h. 5 years warranty. Manufacturer: Lightnet GmbH, ISO 9001:2015 and 50001:2018 certified.