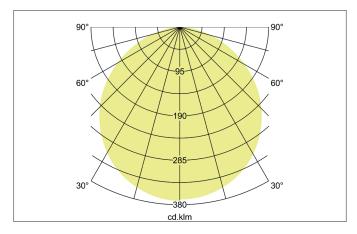

# $\label{eq:moon_max_loss} \begin{tabular}{ll} MOON MAXI LED surface mounted- / recessed panel, trailing-edge phase dimmable \\ \end{tabular}$

Article no. 12207073

Light. For Generations.

| Lighting technology |                             |
|---------------------|-----------------------------|
| Colour temperature  | 3.000 K / 4.000 K / 6.000 K |
| Light colour        | White                       |
| Light output        | Direct                      |
| Luminous flux       | 2,345 lm                    |
| System efficiency   | 98 lm/W                     |
| Colour rendering    | CRI > 80                    |
| Reflector           | Without                     |
| Beam angle          | 110°                        |
| Light sharing       | Symmetric                   |