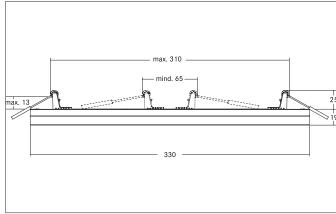

#### Tende

LED surface mounted- / recessed panel, trailing-edge phase dimmable, Round.Toolless ceiling installation by installation springs. Ceiling cut-out Installation depth 25 mm, Outer diameter 330 mm, Weight 0,800 kg, with rotattionssymmetrical, deep, wide distributed light intensity. optimal light distribution due to a plastic, opal cover.Luminous flux 2.345 lm, Power 1 x 24 W, Light colour warm white to daylight white, Correlated color temprature (CCT) 3.000 - 6.000 K, Colour rendering index CRI > 80, Rated life time L70/B50 at 25 °C: 25.000 h, Housing material: Aluminium / Plastic, Colour: White, Permissible ambient temperature (ta): -20 °C - +25 °C, Protection class (EN 61140): II, Degree of protection (DIN EN 60529): IP20, .With electronic driver, Trailing-edge phase dimmable.

| Article data       |                                                                                          |
|--------------------|------------------------------------------------------------------------------------------|
| Article no.        | 12207073                                                                                 |
| GTIN               | 4251433930419                                                                            |
| Series name        | MOON MAXI                                                                                |
| Short description  | LED surface mounted- / recessed panel, trailing-edge phase dimmable                      |
| Material           | Aluminium / Plastic                                                                      |
| Colour             | White                                                                                    |
| Type of surface    | Matt                                                                                     |
| Shape              | Round                                                                                    |
| Outer diameter     | 330 mm                                                                                   |
| Installation depth | 25 mm                                                                                    |
| Hight              | 19 mm                                                                                    |
| Scope of delivery  | Incl. converter for connection to the 230-V mains voltage, dimmable. Optional accessory: |
|                    | Front rings for modification of the housing color (magnetic attachment)                  |
| Weight             | 0.800 kg                                                                                 |

| Mounting technology    |                                           |
|------------------------|-------------------------------------------|
| Mounting method        | Surface mounting                          |
| Place of installation  | Ceiling-mounted                           |
| Adjustability          | Not adjustable                            |
| Max. ceiling thickness | 13 mm                                     |
| Further references     | No cover with thermal insulation material |
| Material cover         | Plastic, opal                             |