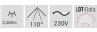

# $\label{eq:moon_max_loss} \begin{tabular}{ll} MOON MAXI LED surface mounted- / recessed panel, trailing-edge phase dimmable \\ \end{tabular}$

Article no. 12207073

Light. For Generations.

| Lighting technology |                             |
|---------------------|-----------------------------|
| Colour temperature  | 3.000 K / 4.000 K / 6.000 K |
| Light colour        | White                       |
| Light output        | Direct                      |
| Luminous flux       | 2,345 lm                    |
| System efficiency   | 98 lm/W                     |
| Colour rendering    | CRI > 80                    |
| Reflector           | Without                     |
| Beam angle          | 110°                        |
| Light sharing       | Symmetric                   |

| Operating technology of the luminaire |                                                                                          |
|---------------------------------------|------------------------------------------------------------------------------------------|
| System output                         | 24 W                                                                                     |
| Voltage type                          | AC                                                                                       |
| AC nominal voltage max                | 230 V                                                                                    |
| Frequenz max.                         | 50 Hz                                                                                    |
| Lamp                                  | LED                                                                                      |
| Protection class                      |                                                                                          |
| Degree of protection                  | IP20                                                                                     |
| Dimmable                              | Yes                                                                                      |
| Control                               | Trailing-edge phase                                                                      |
| Bulb change possible                  | The light source of this luminaire may only be replaced by the manufacturer or a service |
|                                       | technician commissioned by him or a similarly qualified person.                          |
| Rated life time L70/B50 at 25 °C      | 25,000 h                                                                                 |