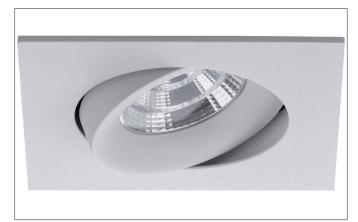

#### INDIWO83-S LED recessed spot, dim2warm

Article no. 12486173

Light. For Generations.

#### **Product Benefits**

- Recessed spot in square design made of solid aluminum and protective cap for direct installation in thermal insulation material.
- Ceiling cutout 83 mm, length 95 mm, width 95 mm, installation depth 38 mm, luminous flux 400 lm, IP20.
- Version dim2warm (when the luminaire is dimmed, the color temperature is reduced to a minimum of 1,800 K).
- In the same surface structure and in the same colors also available in version 3.000 K and round.