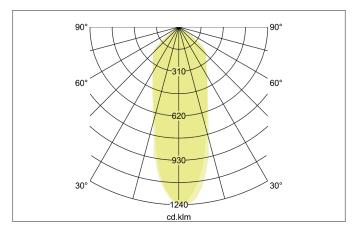

| Lighting technology |                   |
|---------------------|-------------------|
| Colour temperature  | 3.000 K - 1.800 K |
| Light colour        | White             |
| Light output        | Direct            |
| Luminous flux       | 400 lm            |
| System efficiency   | 67 lm/W           |
| Colour rendering    | CRI > 95          |
| Reflector           | High-gloss        |
| Reflektorfarbe      | silver            |
| Beam angle          | 36°               |
| Light sharing       | Symmetric         |