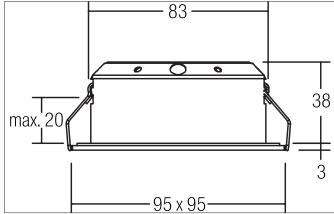

#### Tender

LED recessed spot, dim2warm, Square. Toolless ceiling installation by installation springs. Ceiling cut-out Ø 83 mm, Installation depth 38 mm, Length 95 mm, Width 95 mm, Weight 0,189 kg, Reflector silver with rotattionssymmetrical, deep, wide distributed light intensity. optimal light distribution due to a plastic, transparent cover. Luminous flux 400 lm, Power 1 x 6 W, System Efficiency 67 lm/W, Light colour warm white to warm white, Correlated color temprature (CCT) 1.800 - 3.000 K, Colour rendering index CRI > 95, Housing material: Aluminium / Steel / PMMA, Colour: White structure, Permissible ambient temperature (ta): -20 °C - +25 °C, Protection class (EN 61140): III, Degree of protection (DIN EN 60529): IP20. For connection to an external driver, which is not included in the scope of delivery of the luminaire. Depending on driver dimmable.

## INDIWO83-S LED recessed spot, dim2warm

Article no. 12486173

Light. For Generations.

| Article data       |                             |
|--------------------|-----------------------------|
| Article no.        | 12486173                    |
| GTIN               | 4251433916369               |
| Series name        | INDIW083-S                  |
| Short description  | LED recessed spot, dim2warm |
| Material           | Aluminium / Steel / PMMA    |
| Colour             | White                       |
| Type of surface    | Structure                   |
| Shape              | Square                      |
| Built-in diameter  | 83 mm                       |
| Installation depth | 38 mm                       |
| Length             | 95 mm                       |
| Width              | 95 mm                       |
| Hight              | 3 mm                        |
| Weight             | 0.189 kg                    |

| Mounting technology    |                      |
|------------------------|----------------------|
| Mounting method        | Recessed mounting    |
| Place of installation  | Ceiling-mounted      |
| Adjustability          | Pivoted              |
| Swivel angle           | 25°                  |
| Max. ceiling thickness | 20 mm                |
| Material cover         | Plastic, transparent |