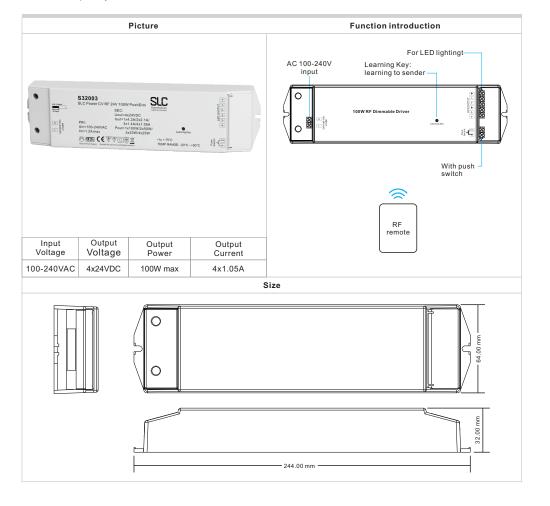

- 100W Dimmable RF LED Driver
- 100-240VAC Wide Input
- 4 Channels 12VDC/24VDC/36VDC Constant Voltage Output
- Power Factor > 0.85
- High Efficiency Up to 95%
- Enable to Control Monochrome, Dual Color, RGB and RGBW LED Lighting
- Compatible with A Variety of RF Remotes and Wall Mounted Control
- Can be WiFi Controlled While Working with A WiFi-RF Converter
- Radio Frequency: 868mhz