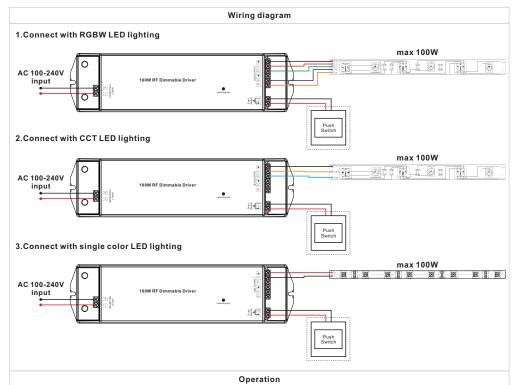

## 1. Pair RF Receiver with RF remote:

- 1.1. Connect and wire up the RF receiver correctly, power on.
- 1.2. Turn on the remote, click the "Learning Key" button on receiver, immediately click zone number then touch color wheel on remote, the connected led light on receiver flickers twice, means well paired. Note: one receiver can be paired with max 8 remote controls.

## 2. Delete the pairing:

S32003

- 2.1. Wire up the RF receiver correctly, power on
- 2.2. Hold the "Learning Key" button on receiver over 3 seconds until the connected led light on receiver flickers twice, means well deleted.