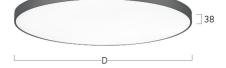

## Basic-A5

Surface mounted luminaire - Direct light distribution

Illustrations may only be similar and serve as an orientation.

Basic-A5. LED. Surface mounted luminaire for wall or ceiling mounting with minimalist edge. Luminaire body made of high-quality aluminum profile. Surface finish Jet Black. Direct only light distribution. Colour temperature: 4000K (Cool White). Colour Rendering Index (CRI): >80. Microprismatic screen for uniform illumination and reduced luminance in office areas. UGR<=19. Switchable. DxH (round). D=600mm. H=38mm. Medium-power current.

4000K Colour temperature Colour Rendering Index (CRI) CRI>80

Optical system Microprismatic screen

Control Switchable Length L/Diameter D (mm) D=600mm H=38mm Height H (mm) Current/Power Medium-Power 3390lm