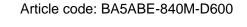

## Basic-A5

Surface mounted luminaire - Direct light distribution

Illustrations may only be similar and serve as an orientation.

Basic-A5. LED. Surface mounted luminaire for wall or ceiling mounting with minimalist edge. Luminaire body made of high-quality aluminum profile. Surface finish Jet Black. Direct only light distribution. Colour temperature: 4000K (Cool White). Colour Rendering Index (CRI): >80. Microprismatic screen for uniform illumination and reduced luminance in office areas. UGR<=19. Switchable. DxH (round). D=600mm. H=38mm. Medium-power current.

## Basic-A5

Surface mounted luminaire - Direct light distribution

Article code: BA5ABE-840M-D600

Productname Basic-A5 LED Lamp

Installation Type Surface mounted luminaire

Surface finish Jet Black

Light characteristics Direct light distribution