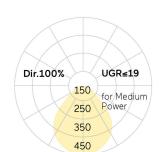

## Basic-A5

Surface mounted luminaire - Direct light distribution

Illustrations may only be similar and serve as an orientation.

Basic-A5. LED. Surface mounted luminaire for wall or ceiling mounting with minimalist edge. Luminaire body made of high-quality aluminum profile. Surface finish Jet Black. Direct only light distribution. Colour temperature: 4000K (Cool White). Colour Rendering Index (CRI): >80. Microprismatic screen for uniform illumination and reduced luminance in office areas. UGR<=19. Switchable. DxH (round). D=600mm. H=38mm. Medium-power current.

Luminous Flux 25W Power consumption Degree of protection IP40

Certification Prüfzeichen: ENEC

LED lifetime L85B10 (tq  $25^{\circ}$ C) = 50.000h

**UGR** UGR<=19 Photometric code 8 40 / 3 3 9 Photobiological class RG0 (EN62471)