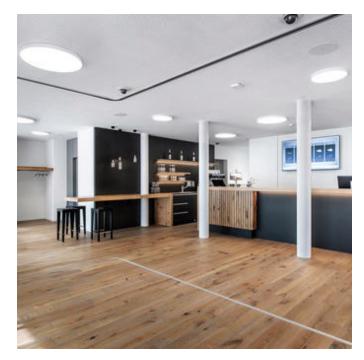

## Basic-A5

Surface mounted luminaire - Direct light distribution

Illustrations may only be similar and serve as an orientation.

Basic-A5. LED. Surface mounted luminaire for wall or ceiling mounting with minimalist edge. Luminaire body made of high-quality aluminum profile. Surface finish Jet Black. Direct only light distribution. Colour temperature: 4000K (Cool White). Colour Rendering Index (CRI): >80. Microprismatic screen for uniform illumination and reduced luminance in office areas. UGR<=19. Switchable. DxH (round). D=600mm. H=38mm. Medium-power current.

## Basic-A5

Surface mounted luminaire - Direct light distribution

Article code: BA5ABE-840M-D600

Productname Basic-A5 LED Lamp

Installation Type Surface mounted luminaire

Surface finish Jet Black

Light characteristics Direct light distribution