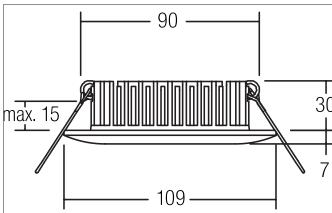

#### Tende

LED recessed downlight, IP54, Round. Toolless ceiling installation by installation springs. Ceiling cut-out Ø 90 mm, Installation depth 30 mm, Outer diameter 109 mm, Weight 0,209 kg, with rotattionssymmetrical, deep, wide distributed light intensity. optimal light distribution due to a plastic, opal cover. Luminous flux 750 lm, Power 1 x 10 W, System Efficiency 75 lm/W, Light colour warm white, Correlated color temprature (CCT) 3.000 K, Colour rendering index CRI > 80, Housing material: Aluminium / Plastic, Colour: White, Permissible ambient temperature (ta): -20 °C - +25 °C, Protection class (EN 61140): III, Degree of protection (DIN EN 60529): IP54 when installing in closed ceilings. For connection to an external driver, which is not included in the scope of delivery of the luminaire. Depending on driver dimmable.

| Article data       |                              |
|--------------------|------------------------------|
| Article no.        | 12366073                     |
| GTIN               | 4250047798057                |
| Series name        | STARLA                       |
| Short description  | LED recessed downlight, IP54 |
| Material           | Aluminium / Plastic          |
| Colour             | White                        |
| Type of surface    | Matt                         |
| Shape              | Round                        |
| Outer diameter     | 109 mm                       |
| Built-in diameter  | 90 mm                        |
| Installation depth | 30 mm                        |
| Hight              | 7 mm                         |
| Weight             | 0.209 kg                     |

| Mounting technology    |                                           |
|------------------------|-------------------------------------------|
| Mounting method        | Recessed mounting                         |
| Place of installation  | Ceiling-mounted                           |
| Adjustability          | Not adjustable                            |
| Max. ceiling thickness | 15 mm                                     |
| Further references     | No cover with thermal insulation material |
| Material cover         | Plastic, opal                             |