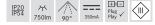

#### Tende

LED recessed downlight, IP54, Round. Toolless ceiling installation by installation springs. Ceiling cut-out Ø 90 mm, Installation depth 30 mm, Outer diameter 109 mm, Weight 0,209 kg, with rotattionssymmetrical, deep, wide distributed light intensity. optimal light distribution due to a plastic, opal cover. Luminous flux 750 lm, Power 1 x 10 W, System Efficiency 75 lm/W, Light colour warm white, Correlated color temprature (CCT) 3.000 K, Colour rendering index CRI > 80, Housing material: Aluminium / Plastic, Colour: White, Permissible ambient temperature (ta): -20 °C - +25 °C, Protection class (EN 61140): III, Degree of protection (DIN EN 60529): IP54 when installing in closed ceilings. For connection to an external driver, which is not included in the scope of delivery of the luminaire. Depending on driver dimmable.

### STARLA LED recessed downlight, IP54

Article no. 12366073

Light. For Generations.

| Lighting technology |           |
|---------------------|-----------|
| Colour temperature  | 3.000 K   |
| Light colour        | White     |
| Light output        | Direct    |
| Luminous flux       | 750 lm    |
| System efficiency   | 75 lm/W   |
| Colour rendering    | CRI > 80  |
| Reflector           | Without   |
| Beam angle          | 90°       |
| Light sharing       | Symmetric |

| Operating technology of the luminaire |                                                                                                                                                          |
|---------------------------------------|----------------------------------------------------------------------------------------------------------------------------------------------------------|
| System output                         | 10 W                                                                                                                                                     |
| Voltage type                          | DC                                                                                                                                                       |
| Current                               | 350 mA                                                                                                                                                   |
| Lamp                                  | LED                                                                                                                                                      |
| Lamp holder                           | Plug&Play                                                                                                                                                |
| Protection class                      |                                                                                                                                                          |
| Degree of protection                  | IP54                                                                                                                                                     |
| Schutzart deckenseitig                | IP20                                                                                                                                                     |
| Dimmable                              | Depending on type of control gear                                                                                                                        |
| Control                               | Depending on driver                                                                                                                                      |
| Bulb change possible                  | The light source of this luminaire may only be replaced by the manufacturer or a service technician commissioned by him or a similarly qualified person. |