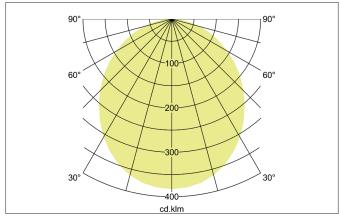

### STARLA LED recessed downlight, IP54

Article no. 12366073

Light. For Generations.

| Lighting technology |           |
|---------------------|-----------|
| Colour temperature  | 3.000 K   |
| Light colour        | White     |
| Light output        | Direct    |
| Luminous flux       | 750 lm    |
| System efficiency   | 75 lm/W   |
| Colour rendering    | CRI > 80  |
| Reflector           | Without   |
| Beam angle          | 90°       |
| Light sharing       | Symmetric |