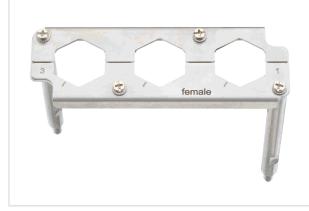

# Han 24 HPR EasyCon Frame Female 3XHC350

| Part number        | 09 40 024 9912                          |
|--------------------|-----------------------------------------|
| Specification      | Han 24 HPR EasyCon Frame Female 3XHC350 |
| HARTING eCatalogue | https://b2b.harting.com/09400249912     |

Image is for illustration purposes only. Please refer to product description.

#### Identification

| Category                     | Accessories                                              |
|------------------------------|----------------------------------------------------------|
| Series of hoods/housings     | Han <sup>®</sup> HPR EasyCon                             |
| Type of accessory            | Frame                                                    |
| Description of the accessory | for female inserts<br>3x Han <sup>®</sup> HC Modular 350 |
|                              |                                                          |

#### Version

| Size          | 24 B                     |
|---------------|--------------------------|
| Pack contents | 2x distance bolt (A/F 7) |
|               | 4x M4 screw              |
|               | 4x washer SK S4          |
|               |                          |