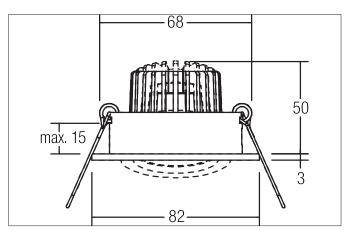

#### Tender

LED recessed spot, Round. Toolless ceiling installation by installation springs. Ceiling cut-out Ø 68 mm, Installation depth 50 mm, Outer diameter 82 mm, Weight 0,140 kg, Reflector silver with rotattionssymmetrical, deep, wide distributed light intensity. optimal light distribution due to a glass transparent cover. Luminous flux 290 lm, Power 1 x 3 W, System Efficiency 97 lm/W, Light colour warm white, Correlated color temprature (CCT) 2.700 K, Colour rendering index CRI > 80, Housing material: Aluminium / Glass, Colour: Black, Permissible ambient temperature (ta): -20 °C - +25 °C, Protection class (EN 61140): III, Degree of protection (DIN EN 60529): IP20. For connection to an external driver, which is not included in the scope of delivery of the luminaire. Depending on driver dimmable.

#### **Product Benefits**

- Round recessed spotlight made of solid aluminum with
- glass cover.
- Easy and tool-free mounting.CRI > 80.
- Low installation depth 50 mm, diameter 82 mm,
- Ceiling cut-out 68 mm. - Ceiling thickness maximum 13 mm.
- Large article variance in terms of housing color and color temperature.
- Power supply with 350 mA.
- Alternatively available in square design.

### **PAYTON-R LED recessed spot**

Article no. 12371083

Light. For Generations.

| Article data       |                   |
|--------------------|-------------------|
| Article no.        | 12371083          |
| GTIN               | 4251433946489     |
| Series name        | PAYTON-R          |
| Short description  | LED recessed spot |
| Material           | Aluminium / Glass |
| Colour             | Black             |
| Type of surface    | Matt              |
| Shape              | Round             |
| Outer diameter     | 82 mm             |
| Built-in diameter  | 68 mm             |
| Installation depth | 50 mm             |
| Hight              | 3 mm              |
| Weight             | 0.140 kg          |

| Mounting technology    |                                           |
|------------------------|-------------------------------------------|
| Mounting method        | Recessed mounting                         |
| Place of installation  | Ceiling-mounted                           |
| Adjustability          | Pivoted                                   |
| Swivel angle           | 20°                                       |
| Max. ceiling thickness | 13 mm                                     |
| Further references     | No cover with thermal insulation material |
| Material cover         | Glass transparent                         |
| Circlip                | Without circlip                           |