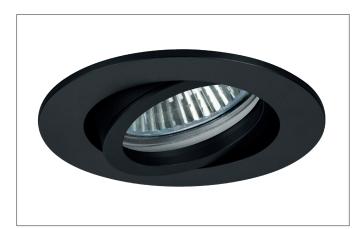

#### **PAYTON-R LED recessed spot**

Article no. 12371083

Light. For Generations.

#### Tender

LED recessed spot, Round. Toolless ceiling installation by installation springs. Ceiling cut-out Ø 68 mm, Installation depth 50 mm, Outer diameter 82 mm, Weight 0,140 kg, Reflector silver with rotattionssymmetrical, deep, wide distributed light intensity. optimal light distribution due to a glass transparent cover. Luminous flux 290 lm, Power 1 x 3 W, System Efficiency 97 lm/W, Light colour warm white, Correlated color temprature (CCT) 2.700 K, Colour rendering index CRI > 80, Housing material: Aluminium / Glass, Colour: Black, Permissible ambient temperature (ta): -20 °C - +25 °C, Protection class (EN 61140): III, Degree of protection (DIN EN 60529): IP20. For connection to an external driver, which is not included in the scope of delivery of the luminaire. Depending on driver dimmable.

#### **Product Benefits**

- Round recessed spotlight made of solid aluminum with
- glass cover.
- Easy and tool-free mounting.CRI > 80.
- Low installation depth 50 mm, diameter 82 mm,
- Ceiling cut-out 68 mm. - Ceiling thickness maximum 13 mm.
- Large article variance in terms of housing color and color temperature.
- Power supply with 350 mA.
- Alternatively available in square design.