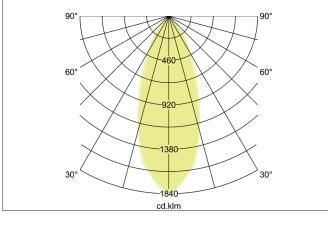

| Lighting technology |            |
|---------------------|------------|
| Colour temperature  | 2.700 K    |
| Light colour        | White      |
| Light output        | Direct     |
| Luminous flux       | 290 lm     |
| System efficiency   | 97 lm/W    |
| Colour rendering    | CRI > 80   |
| Reflector           | High-gloss |
| Reflektorfarbe      | silver     |
| Beam angle          | 38°        |
| Light sharing       | Symmetric  |