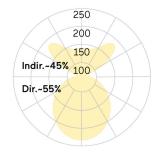

## Matric-R6

Pendant light-line - Direct/indirect light distribution

Article code: LR6OEE-830M-L1475-Y

Illustrations may only be similar and serve as an orientation.

Matric-R6. LED. Pendant light-line. Luminaire body made of high-quality aluminum profile. Surface finish Silver Anodised. Direct/indirect light distribution. Colour temperature: 3000K (Warm White). Colour Rendering Index (CRI): >80. Opal diffuser for enhanced light transmission and perfect uniform illumination. Switchable. LxWxH (rectangular). L=1475mm. W=81mm. H=60mm. Y-cord suspension with power supply cable and ceiling rose (Set). Pendant length max 1500mm. Power supply: transparent.

Cable Colour Power supply: transparent LED lifetime L85B10 (tq 25°C) = 50.000h

Photometric code 8 30 / 3 3 9 Photobiological class RG0 (EN62471)

Indoor/Outdoor Indoor: ta [ambient] max. 25°C

Weight (kg) 5,1kg