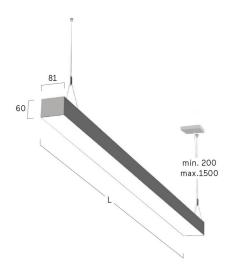

## Matric-R6

Pendant light-line - Direct/indirect light distribution

Article code: LR6OEE-830M-L1475-Y

Illustrations may only be similar and serve as an orientation.

Matric-R6. LED. Pendant light-line. Luminaire body made of high-quality aluminum profile. Surface finish Silver Anodised. Direct/indirect light distribution. Colour temperature: 3000K (Warm White). Colour Rendering Index (CRI): >80. Opal diffuser for enhanced light transmission and perfect uniform illumination. Switchable. LxWxH (rectangular). L=1475mm. W=81mm. H=60mm. Y-cord suspension with power supply cable and ceiling rose (Set). Pendant length max 1500mm. Power supply: transparent.

Productname Matric-R6 Lamp LED

Installation Type Pendant light-line Surface finish Silver Anodised

3000K Colour temperature Colour Rendering Index (CRI) CRI>80 Optical system Opal diffuser Control Switchable Length L/Diameter D (mm) L=1475mm Width W (mm) W=81mm Height H (mm) H=60mm Current/Power Medium-Power Luminous Flux 7302lm

Power consumption 54W

Suspension Y-susp. (Set)

Ceiling rose colour Ceiling rose: Matching luminaire`s

surface colour

Pendant length (mm) Pendant length max 1500mm

Degree of protection IP20

Certification Prüfzeichen: ENEC