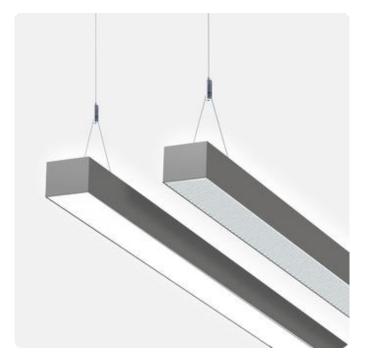

## Matric-R6

Pendant light-line - Direct/indirect light distribution

Article code: LR6OEE-830M-L1475-Y

Illustrations may only be similar and serve as an orientation.

Matric-R6. LED. Pendant light-line. Luminaire body made of high-quality aluminum profile. Surface finish Silver Anodised. Direct/indirect light distribution. Colour temperature: 3000K (Warm White). Colour Rendering Index (CRI): >80. Opal diffuser for enhanced light transmission and perfect uniform illumination. Switchable. LxWxH (rectangular). L=1475mm. W=81mm. H=60mm. Y-cord suspension with power supply cable and ceiling rose (Set). Pendant length max 1500mm. Power supply: transparent.

Productname Matric-R6 Lamp LED

Installation Type Pendant light-line Surface finish Silver Anodised

3000K Colour temperature Colour Rendering Index (CRI) CRI>80 Optical system Opal diffuser Control Switchable Length L/Diameter D (mm) L=1475mm Width W (mm) W=81mm Height H (mm) H=60mm Current/Power Medium-Power Luminous Flux 7302lm