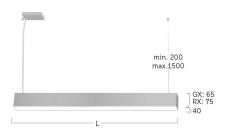

## Matric-RX

Pendant light-line - Direct/indirect light distribution

Illustrations may only be similar and serve as an orientation.

Matric-RX. LED. Pendant light-line. Luminaire body made of high-quality aluminum profile. Surface finish Silver Anodised. Direct/indirect light distribution. Colour temperature: 3000K (Warm White). Colour Rendering Index (CRI): >80. Microprismatic screen for reduced luminance in office areas. Dimmable DALI. LxWxH (rectangular). L=2055mm. W=40mm. H=75mm. Single-cord suspension (Set). Pendant length max 1500mm. Power supply: transparent. Ceiling rose: Matching luminaire`s surface

Suspension Single susp. (Set)

Ceiling rose colour Ceiling rose: Matching luminaire`s

surface colour

Pendant length (mm) Pendant length max 1500mm

Degree of protection IP20

Certification Prüfzeichen: ENEC

Cable Colour Power supply: transparent LED lifetime L80B10 (tq 25°C) = 50.000h