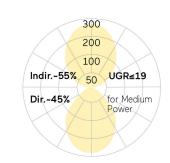

## Matric-RX

Pendant light-line - Direct/indirect light distribution

Illustrations may only be similar and serve as an orientation.

Matric-RX. LED. Pendant light-line. Luminaire body made of high-quality aluminum profile. Surface finish Silver Anodised. Direct/indirect light distribution. Colour temperature: 3000K (Warm White). Colour Rendering Index (CRI): >80. Microprismatic screen for reduced luminance in office areas. Dimmable DALI. LxWxH (rectangular). L=2055mm. W=40mm. H=75mm. Single-cord suspension (Set). Pendant length max 1500mm. Power supply: transparent. Ceiling rose: Matching luminaire`s surface