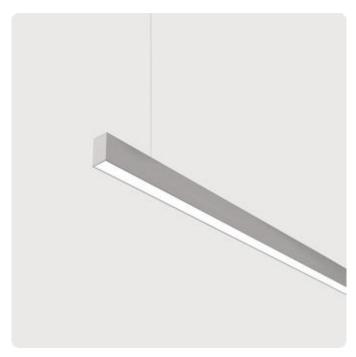

## Matric-RX

Pendant light-line - Direct/indirect light distribution

Illustrations may only be similar and serve as an orientation.

Matric-RX. LED. Pendant light-line. Luminaire body made of high-quality aluminum profile. Surface finish Silver Anodised. Direct/indirect light distribution. Colour temperature: 3000K (Warm White). Colour Rendering Index (CRI): >80. Microprismatic screen for reduced luminance in office areas. Dimmable DALI. LxWxH (rectangular). L=2055mm. W=40mm. H=75mm. Single-cord suspension (Set). Pendant length max 1500mm. Power supply: transparent. Ceiling rose: Matching luminaire`s surface

colour. High-power current. 8649lm. 77W. 5,4kg. Binning initial <= MacAdam 3. IP20. Protection class I. CE, UKCA marking. Prüfzeichen: ENEC. IK02. 220-240V. 50-60 Hz. RG0 (EN62471). Luminous flux reduction up to 0,4%/1.000 operating hours. Nominal failure rate: 0,2%/1.000 operating hours. L80B10 (tq 25°C) = 50.000h. 5 years warranty. Manufacturer: Lightnet GmbH, ISO 9001:2015 and 50001:2018 certified.