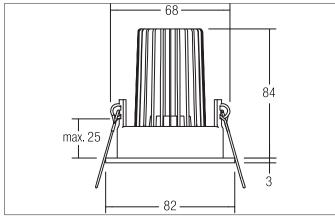

#### Tende

LED recessed spot, IP65, dim2warm, Round. Toolless ceiling installation by installation springs. Ceiling cut-out Ø 68 mm, Installation depth 84 mm, Outer diameter 82 mm, Weight 0,229 kg, Reflector silver with rotattionssymmetrical, deep, wide distributed light intensity. optimal light distribution due to a plastic, transparent cover. Luminous flux 900 lm, Power 1 x 12 W, System Efficiency 75 lm/W, Light colour warm white to warm white, Correlated color temprature (CCT) 3.000 K - 1.800 K, Colour rendering index CRI > 90, Housing material: Aluminium / Steel / Silicone rubber / Plastic, Colour: Alu, Permissible ambient temperature (ta): -20 °C - +25 °C, Protection class (EN 61140): III, Degree of protection (DIN EN 60529): IP65 when installing in closed ceilings. For connection to an external driver, which is not included in the scope of delivery of the luminaire. Depending on driver dimmable.

| Article data       |                                               |
|--------------------|-----------------------------------------------|
| Article no.        | 12444253                                      |
| GTIN               | 4251433914310                                 |
| Series name        | MARICE-R                                      |
| Short description  | LED recessed spot, IP65, dim2warm             |
| Material           | Aluminium / Steel / Silicone rubber / Plastic |
| Colour             | Alu                                           |
| Type of surface    | Matt                                          |
| Shape              | Round                                         |
| Outer diameter     | 82 mm                                         |
| Built-in diameter  | 68 mm                                         |
| Installation depth | 84 mm                                         |
| Hight              | 3 mm                                          |
| Weight             | 0.229 kg                                      |

| Mounting technology    |                                           |
|------------------------|-------------------------------------------|
| Mounting method        | Recessed mounting                         |
| Place of installation  | Ceiling-mounted                           |
| Adjustability          | Pivoted                                   |
| Swivel angle           | 30°                                       |
| Max. ceiling thickness | 25 mm                                     |
| Further references     | No cover with thermal insulation material |
| Material cover         | Plastic, transparent                      |