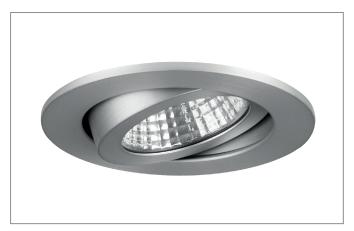

#### Tende

LED recessed spot, IP65, dim2warm, Round. Toolless ceiling installation by installation springs. Ceiling cut-out Ø 68 mm, Installation depth 84 mm, Outer diameter 82 mm, Weight 0,229 kg, Reflector silver with rotattionssymmetrical, deep, wide distributed light intensity. optimal light distribution due to a plastic, transparent cover. Luminous flux 900 lm, Power 1 x 12 W, System Efficiency 75 lm/W, Light colour warm white to warm white, Correlated color temprature (CCT) 3.000 K - 1.800 K, Colour rendering index CRI > 90, Housing material: Aluminium / Steel / Silicone rubber / Plastic, Colour: Alu, Permissible ambient temperature (ta): -20 °C - +25 °C, Protection class (EN 61140): III, Degree of protection (DIN EN 60529): IP65 when installing in closed ceilings. For connection to an external driver, which is not included in the scope of delivery of the luminaire. Depending on driver dimmable.