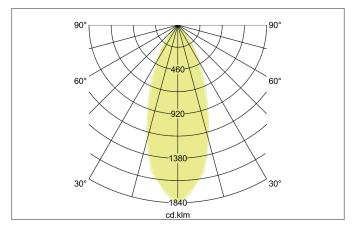

### MARICE-R LED recessed spot, IP65, dim2warm

Article no. 12444253

Light. For Generations.

| Lighting technology |                   |
|---------------------|-------------------|
| Colour temperature  | 3.000 K - 1.800 K |
| Light output        | Direct            |
| Luminous flux       | 900 lm            |
| System efficiency   | 75 lm/W           |
| Colour rendering    | CRI > 90          |
| Reflector           | High-gloss        |
| Reflektorfarbe      | silver            |
| Beam angle          | 38°               |
| Light sharing       | Symmetric         |