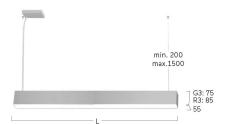

## Matric-R3

Pendant light-line - Direct/indirect light distribution

Article code: LR3LEL-840H-L1502-YA

Illustrations may only be similar and serve as an orientation.

Matric-R3. LED. Pendant light-line. Luminaire body made of high-quality aluminum profile. Surface finish Silver Anodised. Direct/indirect light distribution. Colour temperature: 4000K (Cool White). Colour Rendering Index (CRI): >80. Lens Louvre: precision lenses with louvre. High glare limitation, compatible for office applications. UGR<=16. Reflector: Satin Silver. Dimmable DALI. LxWxH (rectangular). L=1502mm. W= 55mm. H=85mm. Y-cord suspension with power supply cable and ceiling rose (Set). Pendant length max 1500mm. Power supply: transparent.

Reflector Colour Inside Reflector: Satin Silver
Control Dimmable (DALI)
Length L/Diameter D (mm) L=1502mm
Width W (mm) W=55mm

Width W (mm) W=55mm
Height H (mm) H=85mm
Current/Power High-Power
Luminous Flux 9660lm
Power consumption 71W

Suspension Y-susp. (Set)

Ceiling rose colour Ceiling rose: Matching luminaire`s

surface colour

Pendant length (mm) Pendant length max 1500mm

Degree of protection IP20

Certification Prüfzeichen: ENEC

Cable Colour Power supply: transparent LED lifetime L80B10 (tq  $25^{\circ}$ C) = 50.000h