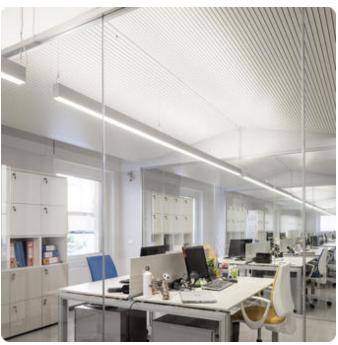

## Matric-R3

Pendant light-line - Direct/indirect light distribution

Article code: LR3LEL-840H-L1502-YA

Illustrations may only be similar and serve as an orientation.

Matric-R3. LED. Pendant light-line. Luminaire body made of high-quality aluminum profile. Surface finish Silver Anodised. Direct/indirect light distribution. Colour temperature: 4000K (Cool White). Colour Rendering Index (CRI): >80. Lens Louvre: precision lenses with louvre. High glare limitation, compatible for office applications. UGR<=16. Reflector: Satin Silver. Dimmable DALI. LxWxH (rectangular). L=1502mm. W= 55mm. H=85mm. Y-cord suspension with power supply cable and ceiling rose (Set). Pendant length max 1500mm. Power supply: transparent.