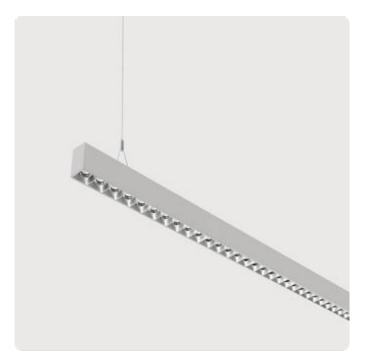

## Matric-R3

Pendant light-line - Direct/indirect light distribution

Article code: LR3LEL-840H-L1502-YA

Illustrations may only be similar and serve as an orientation.

Matric-R3. LED. Pendant light-line. Luminaire body made of high-quality aluminum profile. Surface finish Silver Anodised. Direct/indirect light distribution. Colour temperature: 4000K (Cool White). Colour Rendering Index (CRI): >80. Lens Louvre: precision lenses with louvre. High glare limitation, compatible for office applications. UGR<=16. Reflector: Satin Silver. Dimmable DALI. LxWxH (rectangular). L=1502mm. W= 55mm. H=85mm. Y-cord suspension with power supply cable and ceiling rose (Set). Pendant length max 1500mm. Power supply: transparent.

Productname Matric-R3 Lamp LED

Installation Type Pendant light-line Surface finish Silver Anodised

Light characteristics Direct/indirect light distribution

Colour temperature 4000K
Colour Rendering Index (CRI) CRI>80
Optical system Lens Louvre

Reflector Colour Inside Reflector: Satin Silver
Control Dimmable (DALI)
Length L/Diameter D (mm) L=1502mm
Width W (mm) W=55mm

Width W (mm) W=55mm
Height H (mm) H=85mm
Current/Power High-Power
Luminous Flux 9660lm
Power consumption 71W