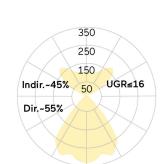

## Matric-R3

Pendant light-line - Direct/indirect light distribution

Article code: LR3LEL-840H-L1502-YA

Illustrations may only be similar and serve as an orientation.

Matric-R3. LED. Pendant light-line. Luminaire body made of high-quality aluminum profile. Surface finish Silver Anodised. Direct/indirect light distribution. Colour temperature: 4000K (Cool White). Colour Rendering Index (CRI): >80. Lens Louvre: precision lenses with louvre. High glare limitation, compatible for office applications. UGR<=16. Reflector: Satin Silver. Dimmable DALI. LxWxH (rectangular). L=1502mm. W= 55mm. H=85mm. Y-cord suspension with power supply cable and ceiling rose (Set). Pendant length max 1500mm. Power supply: transparent.

UGR UGR<=16
Photometric code 8 40 / 3 3 9
Photobiological class RG0 (EN62471)

Indoor/Outdoor Indoor: ta [ambient] max. 25°C

Weight (kg) 5,6kg