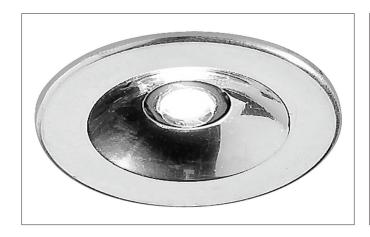

#### Tondo

LED light point, Round. Ceiling cut-out Ø 25 mm, Installation depth 11 mm, Outer diameter 30 mm, Weight 0,011 kg, with rotattionssymmetrical, deep, wide distributed light intensity. optimal light distribution due to a Without cover cover. Luminous flux 40 lm, Power 1 x 1 W, System Efficiency 40 lm/W, Light colour warm white, Correlated color temprature (CCT) 3.000 K, Colour rendering index CRI > 80, Housing material: Plastic / Acrylic, Colour: Chrome, Permissible ambient temperature (ta): -20 °C - +25 °C, Protection class (EN 61140): III, Degree of protection (DIN EN 60529): IP20. For connection to an external driver, which is not included in the scope of delivery of the luminaire. Depending on driver dimmable.

| Article data       |                   |
|--------------------|-------------------|
| Article no.        | P3605WW           |
| GTIN               | 4250047748243     |
| Series name        | RELATO            |
| Short description  | LED light point   |
| Material           | Plastic / Acrylic |
| Colour             | Chrome            |
| Type of surface    | Glossy            |
| Shape              | Round             |
| Outer diameter     | 30 mm             |
| Built-in diameter  | 25 mm             |
| Installation depth | 11 mm             |
| Hight              | 2 mm              |
| Weight             | 0.011 kg          |