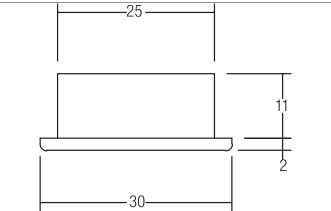

#### Tondo

LED light point, Round. Ceiling cut-out Ø 25 mm, Installation depth 11 mm, Outer diameter 30 mm, Weight 0,011 kg, with rotattionssymmetrical, deep, wide distributed light intensity. optimal light distribution due to a Without cover cover. Luminous flux 40 lm, Power 1 x 1 W, System Efficiency 40 lm/W, Light colour warm white, Correlated color temprature (CCT) 3.000 K, Colour rendering index CRI > 80, Housing material: Plastic / Acrylic, Colour: Chrome, Permissible ambient temperature (ta): -20 °C - +25 °C, Protection class (EN 61140): III, Degree of protection (DIN EN 60529): IP20. For connection to an external driver, which is not included in the scope of delivery of the luminaire. Depending on driver dimmable.

| Article data       |                   |
|--------------------|-------------------|
| Article no.        | P3605WW           |
| GTIN               | 4250047748243     |
| Series name        | RELATO            |
| Short description  | LED light point   |
| Material           | Plastic / Acrylic |
| Colour             | Chrome            |
| Type of surface    | Glossy            |
| Shape              | Round             |
| Outer diameter     | 30 mm             |
| Built-in diameter  | 25 mm             |
| Installation depth | 11 mm             |
| Hight              | 2 mm              |
| Weight             | 0.011 kg          |