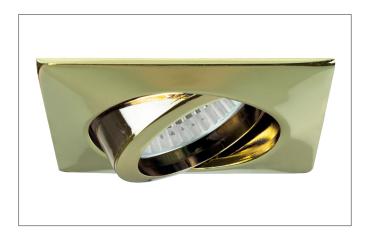

#### Tende

Recessed spot, GU10, gold, Square. In a compact design, for installation in tool-less rapid assembly systems. Including bracket with GU10 socket for standard-compliant strain relief. Lamp holder: GU10, Mounting method: Recessed mounting, Place of installation: Ceiling-mounted, Material: Zinc casting / Aluminium casting, Degree of protection: according to DIN EN 60529 IP20, Protection class: (EN 61140) II, Voltage: 230V AC 50Hz, Power: 50W, Amount of light sources / fittings: 1.0 Qty, Adjustability: Pivoted, Control: Other.

| Article data       |                     |  |
|--------------------|---------------------|--|
| Article no.        | 36142050            |  |
| GTIN               | 4250047780427       |  |
| Short description  | Recessed spot, GU10 |  |
| Material           | Cast iron           |  |
| Colour             | Gold                |  |
| Type of surface    | Glossy              |  |
| Shape              | Square              |  |
| Built-in diameter  | 68 mm               |  |
| Installation depth | 125 mm              |  |
| Length             | 83 mm               |  |
| Width              | 83 mm               |  |
| Hight              | 5 mm                |  |
| Weight             | 0.133 kg            |  |