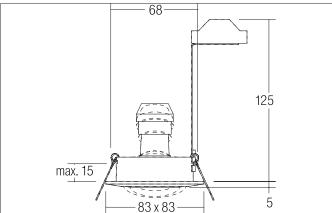

| Article data       |                     |  |
|--------------------|---------------------|--|
| Article no.        | 36142050            |  |
| GTIN               | 4250047780427       |  |
| Short description  | Recessed spot, GU10 |  |
| Material           | Cast iron           |  |
| Colour             | Gold                |  |
| Type of surface    | Glossy              |  |
| Shape              | Square              |  |
| Built-in diameter  | 68 mm               |  |
| Installation depth | 125 mm              |  |
| Length             | 83 mm               |  |
| Width              | 83 mm               |  |
| Hight              | 5 mm                |  |
| Weight             | 0.133 kg            |  |

| Mounting technology    |                                                           |
|------------------------|-----------------------------------------------------------|
| Mounting method        | Recessed mounting                                         |
| Place of installation  | Ceiling-mounted                                           |
| Adjustability          | Pivoted                                                   |
| Swivel angle           | 25°                                                       |
| Max. ceiling thickness | 15 mm                                                     |
| Further references     | No mounting box No cover with thermal insulation material |
| Material cover         | Without cover                                             |
| Circlip                | Without circlip                                           |