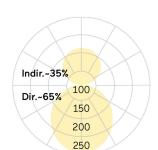

## Basic-P1

Pendant luminaire - Direct/indirect light distribution

Article code: BP1OBE-830M-D900-P

Illustrations may only be similar and serve as an orientation.

Basic-P1. LED. Pendant luminaire. Luminaire body made of high-quality aluminum profile. Surface finish Jet Black. Direct/indirect light distribution. Colour temperature: 3000K (Warm White). Colour Rendering Index (CRI): >80. Opal diffuser for enhanced light transmission and perfect uniform illumination. Switchable. DxH (round). D=900mm. H=75mm. Rod suspension with ceiling rose (Set). Pendant length on request. Ceiling rose: Matching luminaire's

## Basic-P1

Pendant luminaire - Direct/indirect light distribution

Article code: BP1OBE-830M-D900-P

Basic-P1

LED Lamp Installation Type Pendant luminaire

Surface finish Jet Black

Productname

Light characteristics Direct/indirect light distribution