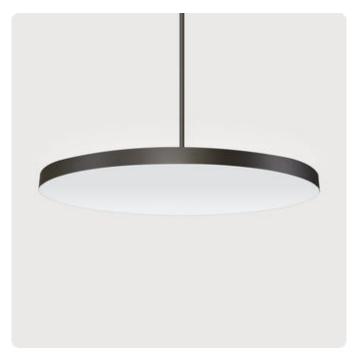

## Basic-P1

Pendant luminaire - Direct/indirect light distribution

Article code: BP1OBE-830M-D900-P

Illustrations may only be similar and serve as an orientation.

Basic-P1. LED. Pendant luminaire. Luminaire body made of high-quality aluminum profile. Surface finish Jet Black. Direct/indirect light distribution. Colour temperature: 3000K (Warm White). Colour Rendering Index (CRI): >80. Opal diffuser for enhanced light transmission and perfect uniform illumination. Switchable. DxH (round). D=900mm. H=75mm. Rod suspension with ceiling rose (Set). Pendant length on request. Ceiling rose: Matching luminaire's

surface colour. Medium-power current. 17952lm. 131W. 13,1kg. Binning initial <= MacAdam 3. IP40. Protection class I. CE, UKCA marking. Prüfzeichen: ENEC. IK02. 220-240V. 50-60 Hz. RG0 (EN62471). Luminous flux reduction up to 0,3%/1.000 operating hours. Nominal failure rate: 0,2%/1.000 operating hours. L85B10 (tq 25°C) = 50.000h. 5 years warranty. Manufacturer: Lightnet GmbH, ISO 9001:2015 and 50001:2018 certified.