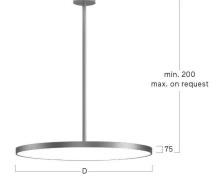

## Basic-P1

Pendant luminaire - Direct/indirect light distribution

Article code: BP1OBE-830M-D900-P

Illustrations may only be similar and serve as an orientation.

Basic-P1. LED. Pendant luminaire. Luminaire body made of high-quality aluminum profile. Surface finish Jet Black. Direct/indirect light distribution. Colour temperature: 3000K (Warm White). Colour Rendering Index (CRI): >80. Opal diffuser for enhanced light transmission and perfect uniform illumination. Switchable. DxH (round). D=900mm. H=75mm. Rod suspension with ceiling rose (Set). Pendant length on request. Ceiling rose: Matching luminaire's

Suspension Rod susp. (Set)

Ceiling rose: Matching luminaire`s Ceiling rose colour

surface colour

Pendant length (mm) Pendant length on request

Degree of protection IP40

Certification Prüfzeichen: ENEC

LED lifetime L85B10 (tq  $25^{\circ}$ C) = 50.000h