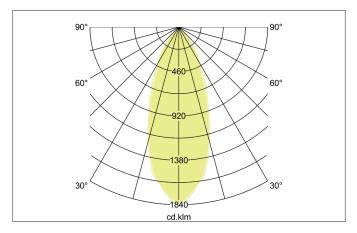

| Lighting technology |            |
|---------------------|------------|
| Colour temperature  | 4.000 K    |
| Light colour        | White      |
| Light output        | Direct     |
| Luminous flux       | 340 lm     |
| System efficiency   | 113 lm/W   |
| Colour rendering    | CRI > 80   |
| Reflector           | High-gloss |
| Reflektorfarbe      | silver     |
| Beam angle          | 38°        |
| Light sharing       | Symmetric  |