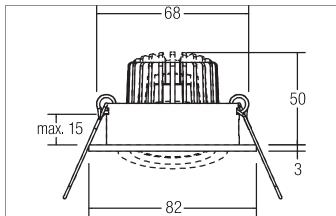

#### **PAYTON-R LED recessed spot**

Article no. 12373174

Light. For Generations.

LED recessed spot, Round. Toolless ceiling installation by installation springs. Ceiling cut-out Ø 68 mm, Installation depth 50 mm, Outer diameter 82 mm, Weight 0,140 kg, Reflector silver with rotattionssymmetrical, deep, wide distributed light intensity. optimal light distribution due to a glass transparent cover. Luminous flux 340 lm, Power 1 x 3 W, System Efficiency 113 lm/W, Light colour neutral white, Correlated color temprature (CCT) 4.000 K, Colour rendering index CRI > 80, Housing material: Aluminium / Glass, Colour: White structure, Permissible ambient temperature (ta): -20 °C - +25 °C, Protection class (EN 61140): III, Degree of protection (DIN EN 60529): IP20. For connection to an external driver, which is not included in the scope of delivery of the luminaire. Depending on driver dimmable.

#### **Product Benefits**

- Round recessed spotlight made of solid aluminum with glass cover.
- Easy and tool-free mounting.
- CRI > 80.
- Low installation depth 50 mm, diameter 82 mm, Ceiling cut-out 68 mm.
- Ceiling thickness maximum 13 mm.
- Large article variance in terms of housing color and color temperature.
- Power supply with 350 mA.
- Alternatively available in square design.

### **PAYTON-R LED recessed spot**

Article no. 12373174

| Article data       |                   |
|--------------------|-------------------|
| Article no.        | 12373174          |
| GTIN               | 4251433970385     |
| Series name        | PAYTON-R          |
| Short description  | LED recessed spot |
| Material           | Aluminium / Glass |
| Colour             | White             |
| Type of surface    | Structure         |
| Shape              | Round             |
| Outer diameter     | 82 mm             |
| Built-in diameter  | 68 mm             |
| Installation depth | 50 mm             |
| Hight              | 3 mm              |
| Weight             | 0.140 kg          |

| Mounting technology    |                                           |
|------------------------|-------------------------------------------|
| Mounting method        | Recessed mounting                         |
| Place of installation  | Ceiling-mounted                           |
| Adjustability          | Pivoted                                   |
| Swivel angle           | 20°                                       |
| Max. ceiling thickness | 13 mm                                     |
| Further references     | No cover with thermal insulation material |
| Material cover         | Glass transparent                         |
| Circlip                | Without circlip                           |