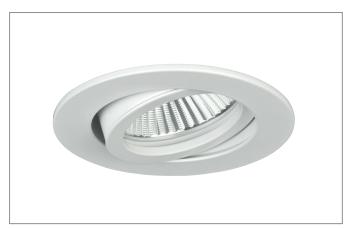

#### **PAYTON-R LED recessed spot**

Article no. 12373174

Light. For Generations.

LED recessed spot, Round. Toolless ceiling installation by installation springs. Ceiling cut-out Ø 68 mm, Installation depth 50 mm, Outer diameter 82 mm, Weight 0,140 kg, Reflector silver with rotattionssymmetrical, deep, wide distributed light intensity. optimal light distribution due to a glass transparent cover. Luminous flux 340 lm, Power 1 x 3 W, System Efficiency 113 lm/W, Light colour neutral white, Correlated color temprature (CCT) 4.000 K, Colour rendering index CRI > 80, Housing material: Aluminium / Glass, Colour: White structure, Permissible ambient temperature (ta): -20 °C - +25 °C, Protection class (EN 61140): III, Degree of protection (DIN EN 60529): IP20. For connection to an external driver, which is not included in the scope of delivery of the luminaire. Depending on driver dimmable.

#### **Product Benefits**

- Round recessed spotlight made of solid aluminum with glass cover.
- Easy and tool-free mounting.
- CRI > 80.
- Low installation depth 50 mm, diameter 82 mm, Ceiling cut-out 68 mm.
- Ceiling thickness maximum 13 mm.
- Large article variance in terms of housing color and color temperature.
- Power supply with 350 mA.
- Alternatively available in square design.