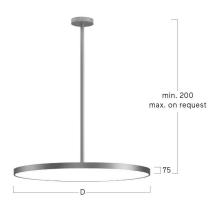

## Basic-G1

Pendant luminaire - Direct light distribution

Article code: BG1ABE-830E-D900-P

Illustrations may only be similar and serve as an orientation.

Basic-G1. LED. Pendant luminaire. Luminaire body made of high-quality aluminum profile. Surface finish Jet Black. Direct only light distribution. Colour temperature: 3000K (Warm White). Colour Rendering Index (CRI): >80. Microprismatic screen for uniform illumination and reduced luminance in office areas. UGR<=19. Switchable. DxH (round). D=900mm. H=75mm. Rod suspension with ceiling rose (Set). Pendant length on request. Ceiling rose:

Productname Basic-G1 Lamp LED

Installation Type Pendant luminaire

Surface finish Jet Black

Colour temperature 3000K Colour Rendering Index (CRI) CRI>80

Optical system Microprismatic screen

Control Switchable
Length L/Diameter D (mm) D=900mm
Height H (mm) H=75mm
Current/Power Low-Power
Luminous Flux 7405lm
Power consumption 56W

Suspension Rod susp. (Set)

Ceiling rose colour Ceiling rose: Matching luminaire`s

surface colour

Pendant length (mm) Pendant length on request

Degree of protection IP40

Certification Prüfzeichen: ENEC

LED lifetime L90B10 (tq  $25^{\circ}$ C) = 50.000h