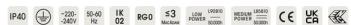

Matching luminaire's surface colour. Low-power current. 7405lm. 56W. 12,6kg. Binning initial <= MacAdam 3. IP40. Protection class I. CE, UKCA marking. Prüfzeichen: ENEC. IK02. 220-240V. 50-60 Hz. RG0 (EN62471). Luminous flux reduction up to 0,2%/1.000 operating hours. Nominal failure rate: 0,2%/1.000 operating hours. L90B10 (tq 25°C) = 50.000h. 5 years warranty. Manufacturer: Lightnet GmbH, ISO 9001:2015 and 50001:2018 certified.

UGR UGR<=19
Photometric code 8 30 / 3 3 9
Photobiological class RG0 (EN62471)

Indoor/Outdoor Indoor: ta [ambient] max. 25°C

Weight (kg) 12,6kg