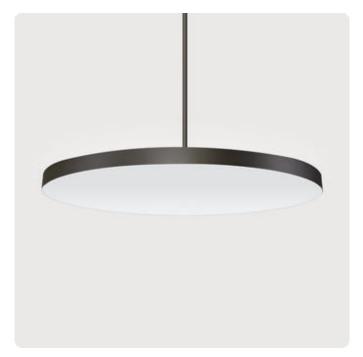

## Basic-G1

Pendant luminaire - Direct light distribution

Article code: BG1ABE-830E-D900-P

Illustrations may only be similar and serve as an orientation.

Basic-G1. LED. Pendant luminaire. Luminaire body made of high-quality aluminum profile. Surface finish Jet Black. Direct only light distribution. Colour temperature: 3000K (Warm White). Colour Rendering Index (CRI): >80. Microprismatic screen for uniform illumination and reduced luminance in office areas. UGR<=19. Switchable. DxH (round). D=900mm. H=75mm. Rod suspension with ceiling rose (Set). Pendant length on request. Ceiling rose:

Matching luminaire's surface colour. Low-power current. 7405lm. 56W. 12,6kg. Binning initial <= MacAdam 3. IP40. Protection class I. CE, UKCA marking. Prüfzeichen: ENEC. IK02. 220-240V. 50-60 Hz. RG0 (EN62471). Luminous flux reduction up to 0,2%/1.000 operating hours. Nominal failure rate: 0,2%/1.000 operating hours. L90B10 (tq 25°C) = 50.000h. 5 years warranty. Manufacturer: Lightnet GmbH, ISO 9001:2015 and 50001:2018 certified.