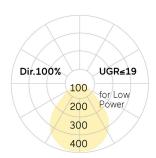

UGR UGR<=19
Photometric code 8 30 / 3 3 9
Photobiological class RG0 (EN62471)

Indoor/Outdoor Indoor: ta [ambient] max. 25°C

Weight (kg) 12,6kg