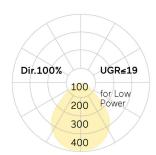

UGR UGR<=19
Photometric code 8 30 / 3 3 9
Photobiological class RG0 (EN62471)

Indoor/Outdoor Indoor: ta [ambient] max. 25°C

Weight (kg) 9,3kg