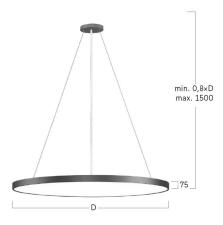

## Basic-G1

Pendant luminaire - Direct light distribution

Article code: BG1ABE-830E-D600-U

Illustrations may only be similar and serve as an orientation.

Basic-G1. LED. Pendant luminaire. Luminaire body made of high-quality aluminum profile. Surface finish Jet Black. Direct only light distribution. Colour temperature: 3000K (Warm White). Colour Rendering Index (CRI): >80. Microprismatic screen for uniform illumination and reduced luminance in office areas. UGR<=19. Switchable. DxH (round). D=600mm. H=75mm. Central cord suspension with ceiling rose and power supply cable (Set). Pendant length max 1500mm. Power supply: transparent. Ceiling

Productname Basic-G1 Lamp LED

Installation Type Pendant luminaire

Surface finish Jet Black

Colour temperature 3000K Colour Rendering Index (CRI) CRI>80

Optical system Microprismatic screen

Control Switchable
Length L/Diameter D (mm) D=600mm
Height H (mm) H=75mm
Current/Power Low-Power
Luminous Flux 3609lm
Power consumption 25W

Suspension Central susp. (Set)

Ceiling rose colour Ceiling rose: Matching luminaire's

surface colour

Pendant length (mm) Pendant length max 1500mm

Degree of protection IP40

Certification Prüfzeichen: ENEC

Cable Colour Power supply: transparent
LED lifetime L90B10 (tq 25°C) = 50.000h