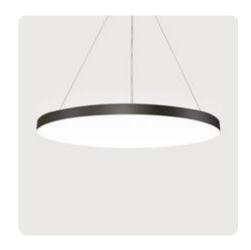

## Basic-G1

Pendant luminaire - Direct light distribution

Article code: BG1ABE-830E-D600-U

| Customer / Project: |  |  |
|---------------------|--|--|
|                     |  |  |
|                     |  |  |
| Note:               |  |  |
|                     |  |  |
|                     |  |  |
|                     |  |  |