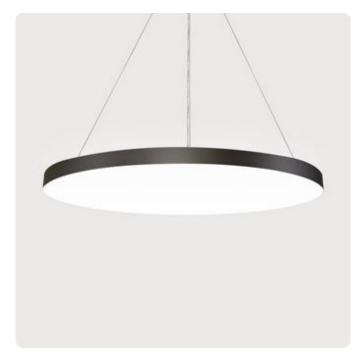

## Basic-G1

Pendant luminaire - Direct light distribution

Article code: BG1ABE-830E-D600-U

Illustrations may only be similar and serve as an orientation.

Basic-G1. LED. Pendant luminaire. Luminaire body made of high-quality aluminum profile. Surface finish Jet Black. Direct only light distribution. Colour temperature: 3000K (Warm White). Colour Rendering Index (CRI): >80. Microprismatic screen for uniform illumination and reduced luminance in office areas. UGR<=19. Switchable. DxH (round). D=600mm. H=75mm. Central cord suspension with ceiling rose and power supply cable (Set). Pendant length max 1500mm. Power supply: transparent. Ceiling

rose: Matching luminaire`s surface colour. Low-power current. 3609lm. 25W. 9,3kg. Binning initial <= MacAdam 3. IP40. Protection class I. CE, UKCA marking. Prüfzeichen: ENEC. IK02. 220-240V. 50-60 Hz. RG0 (EN62471). Luminous flux reduction up to 0,2%/1.000 operating hours. Nominal failure rate: 0,2%/1.000 operating hours. L90B10 (tq 25°C) = 50.000h. 5 years warranty. Manufacturer: Lightnet GmbH, ISO 9001:2015 and 50001:2018 certified.