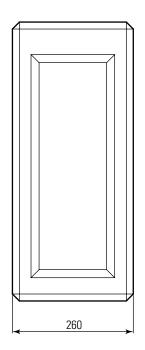

#### **Product information**

| Fixing type                | Foundation in the ground |
|----------------------------|--------------------------|
| Material                   | Reinforced concrete      |
| Grade                      | C35/45                   |
| Exposure class             | XC4 and XF1              |
| Product dimensions (H×W×D) | 600 × 260 × 260 mm       |
| Product weight             | Approx. 45.5 kg          |

## **Dimensioned drawing**