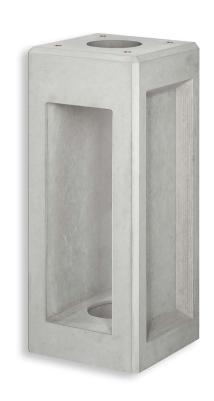

### For installing a POLE Slim mounting pole

ABL offers the POLE Slim concrete foundation for the POLE Slim mounting pole, which ensures maximum stability for the mounting pole outdoors. The design and the associated lower weight not only make installation easier, but also make it simpler to feed in and feed out the power and data lines during installation. Thanks to the square base with symmetrically embedded M12 threaded anchors, the POLE Slim mounting pole can be screwed onto the foundation in any way – misalignment is not possible. The foundation block is made from grade C35/45 concrete and complies with exposure classes XC4 and XF1. Four M12 screws and matching washers for securing a POLE Slim mounting pole are supplied.

#### **Product information**

| Fixing type                | Foundation in the ground |
|----------------------------|--------------------------|
| Material                   | Reinforced concrete      |
| Grade                      | C35/45                   |
| Exposure class             | XC4 and XF1              |
| Product dimensions (H×W×D) | 600 × 260 × 260 mm       |
| Product weight             | Approx. 45.5 kg          |