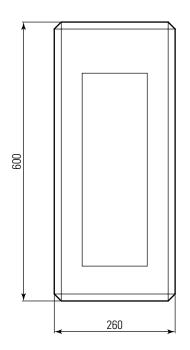

#### **Product information**

| Fixing type                | Foundation in the ground |
|----------------------------|--------------------------|
| Material                   | Reinforced concrete      |
| Grade                      | C35/45                   |
| Exposure class             | XC4 and XF1              |
| Product dimensions (H×W×D) | 600 × 260 × 260 mm       |
| Product weight             | Approx. 45.5 kg          |

## **Dimensioned drawing**