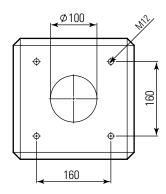

### For installing a POLE Slim mounting pole

ABL offers the POLE Slim concrete foundation for the POLE Slim mounting pole, which ensures maximum stability for the mounting pole outdoors. The design and the associated lower weight not only make installation easier, but also make it simpler to feed in and feed out the power and data lines during installation. Thanks to the square base with symmetrically embedded M12 threaded anchors, the POLE Slim mounting pole can be screwed onto the foundation in any way – misalignment is not possible. The foundation block is made from grade C35/45 concrete and complies with exposure classes XC4 and XF1. Four M12 screws and matching washers for securing a POLE Slim mounting pole are supplied.

#### **Product information**

| Fixing type                | Foundation in the ground |
|----------------------------|--------------------------|
| Material                   | Reinforced concrete      |
| Grade                      | C35/45                   |
| Exposure class             | XC4 and XF1              |
| Product dimensions (H×W×D) | 600 × 260 × 260 mm       |
| Product weight             | Approx. 45.5 kg          |

## **Dimensioned drawing**