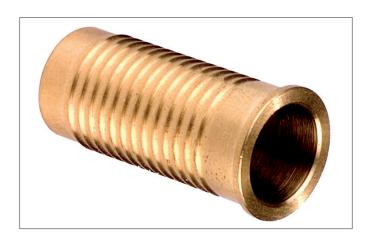

## **BRUMBERG**

**FIBATEC Mounting sleeve for 9730** .. / **9728** .. / **9731** .. / **9733** .. Article no. 973500

Licht. Für Generationen.

Tender

Mounting sleeve for 9730 . / 9728 . / 9731 . / 9733 .Material: brass, drill diameter: Ø 12.7 - 13 mm - depending on the material, length: approximately 30 mm.