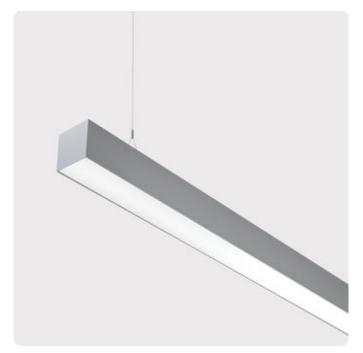

## Matric-G5

Pendant light-line - Direct light distribution

Article code: LG5AEE-830E-L890-Y

Illustrations may only be similar and serve as an orientation.

Matric-G5. LED. Pendant light-line. Luminaire body made of high-quality aluminum profile. Surface finish Silver Anodised. Direct only light distribution. Colour temperature: 3000K (Warm White). Colour Rendering Index (CRI): >80. Microprismatic screen for uniform illumination and reduced luminance in office areas. UGR<=19. Switchable. LxWxH (rectangular). L=890mm. W=81mm. H=81mm. Y-cord suspension with power supply cable and ceiling rose (Set). Pendant length max 1500mm. Power supply: transparent.