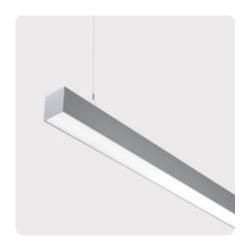

## Matric-G5

Pendant light-line - Direct light distribution

Article code: LG5AEE-830E-L890-Y

Illustrations may only be similar and serve as an orientation.

Matric-G5. LED. Pendant light-line. Luminaire body made of high-quality aluminum profile. Surface finish Silver Anodised. Direct only light distribution. Colour temperature: 3000K (Warm White). Colour Rendering Index (CRI): >80. Microprismatic screen for uniform illumination and reduced luminance in office areas. UGR<=19. Switchable. LxWxH (rectangular). L=890mm. W=81mm. H=81mm. Y-cord suspension with power supply cable and ceiling rose (Set). Pendant length max 1500mm. Power supply: transparent.