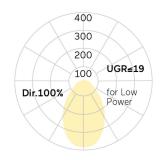

UGR UGR<=19
Photometric code 8 30 / 3 3 9
Photobiological class RG0 (EN62471)

Indoor/Outdoor Indoor: ta [ambient] max. 25°C

Weight (kg) 3,5kg