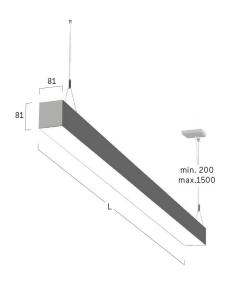

## Matric-G5

Pendant light-line - Direct light distribution

Article code: LG5AEE-830E-L890-Y

Illustrations may only be similar and serve as an orientation.

Matric-G5. LED. Pendant light-line. Luminaire body made of high-quality aluminum profile. Surface finish Silver Anodised. Direct only light distribution. Colour temperature: 3000K (Warm White). Colour Rendering Index (CRI): >80. Microprismatic screen for uniform illumination and reduced luminance in office areas. UGR<=19. Switchable. LxWxH (rectangular). L=890mm. W=81mm. H=81mm. Y-cord suspension with power supply cable and ceiling rose (Set). Pendant length max 1500mm. Power supply: transparent.

Optical system Microprismatic screen

Control Switchable
Length L/Diameter D (mm) L=890mm
Width W (mm) W=81mm
Height H (mm) H=81mm
Current/Power Low-Power
Luminous Flux 1412lm
Power consumption 15W

Suspension Y-susp. (Set)

Ceiling rose colour Ceiling rose: Matching luminaire`s

surface colour

Pendant length (mm) Pendant length max 1500mm

Degree of protection IP20

Certification Prüfzeichen: ENEC

Cable Colour Power supply: transparent LED lifetime L90B10 (tq 25°C) = 50.000h