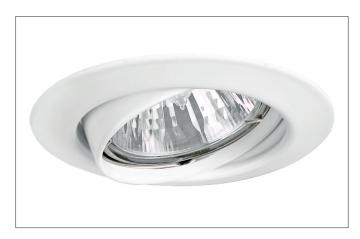

### Recessed spot, GU10

Article no. 36304070

Recessed spot, GU10, white, Round. In a compact design, for installation in tool-less rapid assembly systems. Including bracket with GU10 socket for standard-compliant strain relief. Lamp holder: GU10, Mounting method: Recessed mounting, Place of installation: Ceiling-mounted, Material: Steel, Degree of protection: according to DIN EN 60529 IP20, Protection class: (EN 61140) II, Voltage: 230V AC 50Hz, Power: 50W, Amount of light sources / fittings: 1.0 Qty, Adjustability: Pivoted, Control: Other.