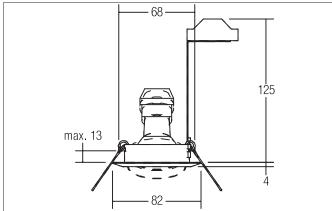

| Article data       |                     |
|--------------------|---------------------|
| Article no.        | 36304070            |
| GTIN               | 4250047782414       |
| Short description  | Recessed spot, GU10 |
| Material           | Steel               |
| Colour             | White               |
| Type of surface    | Glossy              |
| Shape              | Round               |
| Outer diameter     | 82 mm               |
| Built-in diameter  | 68 mm               |
| Installation depth | 125 mm              |
| Hight              | 4 mm                |
| Weight             | 0.134 kg            |

| Mounting technology    |                                           |
|------------------------|-------------------------------------------|
| Mounting method        | Recessed mounting                         |
| Place of installation  | Ceiling-mounted                           |
| Adjustability          | Pivoted                                   |
| Swivel angle           | 25°                                       |
| Max. ceiling thickness | 13 mm                                     |
| Further references     | No cover with thermal insulation material |
| Material cover         | Without cover                             |