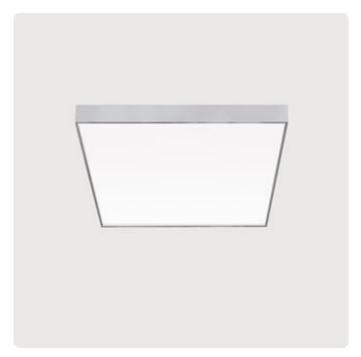

## Cubic-A2

Surface mounted luminaire - Direct light distribution

Article code: CA2OEL-830H-Q430

Illustrations may only be similar and serve as an orientation.

Cubic-A2. LED. Surface mounted luminaire for wall or ceiling mounting with minimalist edge. Luminaire body made of high-quality aluminum profile. Surface finish Silver Anodised. Direct only light distribution. Colour temperature: 3000K (Warm White). Colour Rendering Index (CRI): >80. Opal diffuser for enhanced light transmission and perfect uniform illumination. Dimmable DALI. LxWxH (square). L=430mm. W=430mm. H=75mm. High-power current.

## Cubic-A2

Surface mounted luminaire - Direct light distribution

Article code: CA2OEL-830H-Q430

Cubic-A2

75 (Q330-1200)

LED Lamp

Installation Type Surface mounted luminaire

Surface finish Silver Anodised Light characteristics Direct light distribution