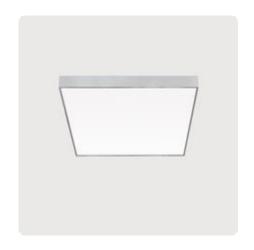

## Cubic-A2

Surface mounted luminaire - Direct light distribution

Article code: CA2OEL-830H-Q430

Illustrations may only be similar and serve as an orientation.

Cubic-A2. LED. Surface mounted luminaire for wall or ceiling mounting with minimalist edge. Luminaire body made of high-quality aluminum profile. Surface finish Silver Anodised. Direct only light distribution. Colour temperature: 3000K (Warm White). Colour Rendering Index (CRI): >80. Opal diffuser for enhanced light transmission and perfect uniform illumination. Dimmable DALI. LxWxH (square). L=430mm. W=430mm. H=75mm. High-power current.

## Cubic-A2

Surface mounted luminaire - Direct light distribution

Article code: CA2OEL-830H-Q430

Cubic-A2

75 (Q330-1200)

LED Lamp

Installation Type Surface mounted luminaire

Surface finish Silver Anodised Light characteristics Direct light distribution