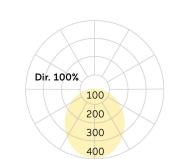

## Cubic-A2

Surface mounted luminaire - Direct light distribution

Article code: CA2OEL-830H-Q430

Illustrations may only be similar and serve as an orientation.

Cubic-A2. LED. Surface mounted luminaire for wall or ceiling mounting with minimalist edge. Luminaire body made of high-quality aluminum profile. Surface finish Silver Anodised. Direct only light distribution. Colour temperature: 3000K (Warm White). Colour Rendering Index (CRI): >80. Opal diffuser for enhanced light transmission and perfect uniform illumination. Dimmable DALI. LxWxH (square). L=430mm. W=430mm. H=75mm. High-power current.

3000K Colour temperature Colour Rendering Index (CRI) CRI>80 Optical system Opal diffuser Control Dimmable (DALI) Length L/Diameter D (mm) L=430mm W=430mm

Width W (mm) Height H (mm) H=75mm Current/Power High-Power Luminous Flux 3319lm Power consumption 27W Degree of protection IP20