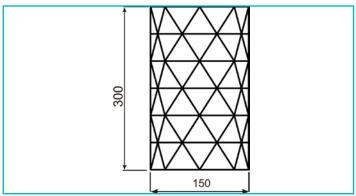

Light Exit Surfaces 1
Light characteristics Direct

**Light direction** Top, Below, Side, Rear, Front

 Length
 300 mm

 Width
 150 mm

 Product weight
 794 g

Working Temperature -5 to 40 °C Storage Temperature -10 to 60 °C IP Protection Class IP 20