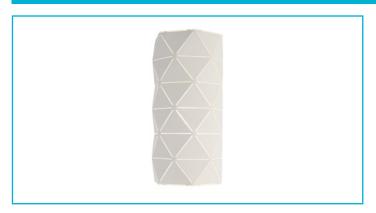

## Surface-mounted wall light Asterope linear, 2x max. 25 W E14, white

Multifaceted eye-catcher - with its triangular-shaped openings, the angular white metal shade of the ASTEROPE wall light produces a multifaceted light pattern that extravagantly and yet harmoniously compliments almost any ambience. Two E14 lamps each with max. 25 W serve as light source.