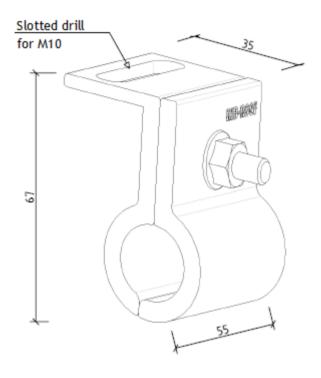

## PRODUCT ILLUSTRATION:

## TECHNICAL DETAILS:

|                           | Height h<br>(mm) | Length x Width fixing angle(mm) | Material thickness<br>(mm) | Weight<br>(kg/unit) | Packaging<br>unit (unit | Material<br>aluminium,<br>alloy |
|---------------------------|------------------|---------------------------------|----------------------------|---------------------|-------------------------|---------------------------------|
| Standard solar<br>bracket | 67               | 55 x 35                         | 4.00 to 6.00               | 0.180               | 1                       | 6063 T66, AlMgSi<br>0.5 F25     |