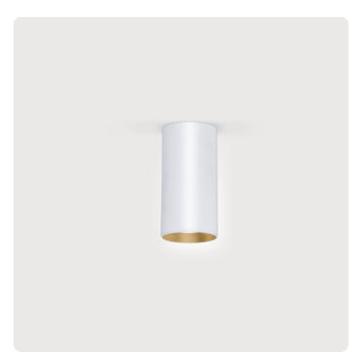

## Midpoint-B7

Surface mounted spotlight - Direct light distribution

Article code: PB7BSE-930FM-SK

Midpoint-B7. LED. Downlight for ceiling surface mounting. Luminaire body made of high-quality aluminum profile. Surface finish Radiant Silver. Direct only light distribution. Colour temperature: 3000K (Warm White). Colour Rendering Index (CRI): >90. Reflector with beam angle MEDIUM 20°. Reflector: Radiant Silver. Economic-LED: Highest efficiancy, CRI>90. Clear Cover. Switchable. DxH (spots). D=90mm. H=

215mm. Medium-power current. 2640lm. 31W. 1,1kg. Binning initial <= MacAdam 3. IP20. Protection class I. CE, UKCA marking. IK02. 220-240V. 50-60 Hz. RG1 (EN62471). Luminous flux reduction up to 0,3%/1.000 operating hours. Nominal failure rate: 0,2%/1.000 operating hours. L85B10 (tq 25°C) = 50.000h. 5 years warranty. Manufacturer: Lightnet GmbH, ISO 9001:2015 and 50001:2018 certified.