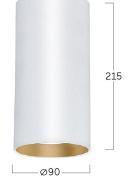

215mm. Medium-power current. 2640lm. 31W. 1,1kg. Binning initial <= MacAdam 3. IP20. Protection class I. CE, UKCA marking. IK02. 220-240V. 50-60 Hz. RG1 (EN62471). Luminous flux reduction up to 0,3%/1.000 operating hours. Nominal failure rate: 0,2%/1.000 operating hours. L85B10 (tq 25°C) = 50.000h. 5 years warranty. Manufacturer: Lightnet GmbH, ISO 9001:2015 and 50001:2018 certified.

Cover Clear Cover
Control Switchable
Length L/Diameter D (mm) D=90mm
Height H (mm) H=215mm
Current/Power Medium-Power

Luminous Flux2640lmPower consumption31WDegree of protectionIP20

LED lifetime L85B10 (tq  $25^{\circ}$ C) = 50.000h