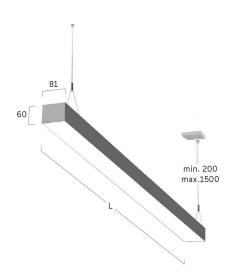

## Matric-R6

Pendant light-line - Direct/indirect light distribution

Article code: LR6AEL-830H-L2055-Y

Illustrations may only be similar and serve as an orientation.

Matric-R6. LED. Pendant light-line. Luminaire body made of high-quality aluminum profile. Surface finish Silver Anodised. Direct/indirect light distribution. Colour temperature: 3000K (Warm White). Colour Rendering Index (CRI): >80. Microprismatic screen for uniform illumination and reduced luminance in office areas. UGR<=19. Dimmable DALI. LxWxH (rectangular). L=2055mm. W=81mm. H=60mm. Y-cord suspension with power supply cable and ceiling rose (Set). Pendant length max 1500mm.

Optical system Microprismatic screen Control Dimmable (DALI) Length L/Diameter D (mm) L=2055mm Width W (mm) W=81mm Height H (mm) H=60mm Current/Power High-Power Luminous Flux 12707lm Power consumption 104W Suspension Y-susp. (Set)

Ceiling rose colour Ceiling rose: Matching luminaire`s

surface colour

Pendant length (mm) Pendant length max 1500mm

Degree of protection IP20

Certification Prüfzeichen: ENEC

Cable Colour Power supply: transparent LED lifetime L80B10 (tq 25°C) = 50.000h