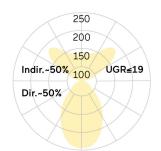

## Matric-R6

Pendant light-line - Direct/indirect light distribution

Article code: LR6AEL-830H-L2055-Y

Illustrations may only be similar and serve as an orientation.

Matric-R6. LED. Pendant light-line. Luminaire body made of high-quality aluminum profile. Surface finish Silver Anodised. Direct/indirect light distribution. Colour temperature: 3000K (Warm White). Colour Rendering Index (CRI): >80. Microprismatic screen for uniform illumination and reduced luminance in office areas. UGR<=19. Dimmable DALI. LxWxH (rectangular). L=2055mm. W=81mm. H=60mm. Y-cord suspension with power supply cable and ceiling rose (Set). Pendant length max 1500mm.

UGR UGR<=19
Photometric code 8 30 / 3 3 9
Photobiological class RG0 (EN62471)

Indoor/Outdoor Indoor: ta [ambient] max. 25°C

Weight (kg) 6,9kg