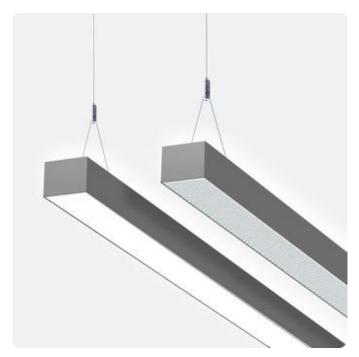

## Matric-R6

Pendant light-line - Direct/indirect light distribution

Article code: LR6AEL-830H-L2055-Y

Illustrations may only be similar and serve as an orientation.

Matric-R6. LED. Pendant light-line. Luminaire body made of high-quality aluminum profile. Surface finish Silver Anodised. Direct/indirect light distribution. Colour temperature: 3000K (Warm White). Colour Rendering Index (CRI): >80. Microprismatic screen for uniform illumination and reduced luminance in office areas. UGR<=19. Dimmable DALI. LxWxH (rectangular). L=2055mm. W=81mm. H=60mm. Y-cord suspension with power supply cable and ceiling rose (Set). Pendant length max 1500mm.

Optical system Microprismatic screen Control Dimmable (DALI) Length L/Diameter D (mm) L=2055mm Width W (mm) W=81mm Height H (mm) H=60mm Current/Power High-Power Luminous Flux 12707lm Power consumption 104W Suspension Y-susp. (Set)